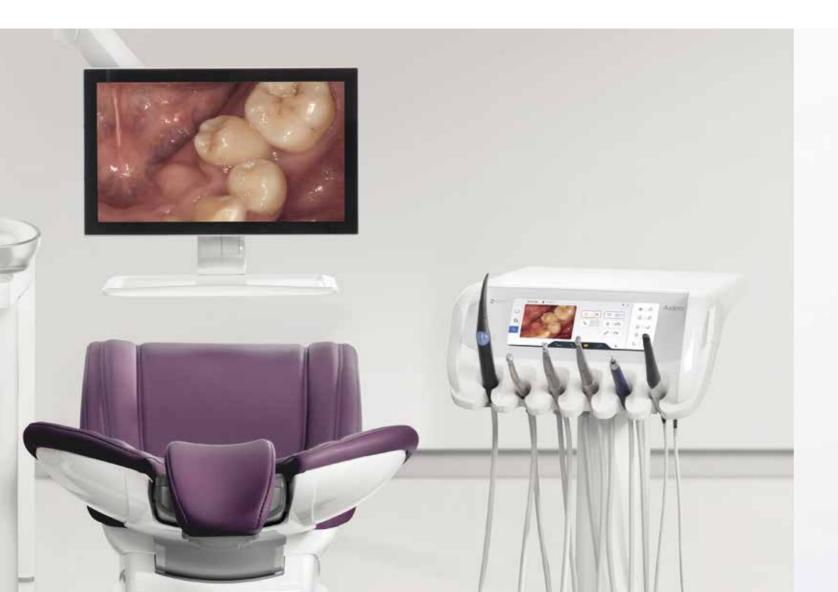

## Communication meets confidence. And you can improve the relationship with your patients.

Excellent communication is the key to building trust and a good relationship with your patients, which is why Axano is equipped with multiple tools to support patient understanding and case acceptance. With the SiroCam AF+ camera and the 22" Sivision monitor on the treatment center, you can discuss intraoral images, X-ray images, or digital impressions with your patients completely chairside. You can walk them through the treatment step by step, helping to boost their comfort and confidence in your treatment proposal.

#### Sivision monitor

You can increase your treatment transparency using the 22" Sivision monitor to display the various media you reference for your diagnosis. Your patients will feel included in the process, and the visual element will help enhance their understanding of the situation and clinical assessment.

#### SiroCam AF+

Optimize the visualization and documentation of your treatment: The SiroCam AF+ combines high image quality with easy operation thanks to the autofocus function. Furthermore, when partnered with the 22" Sivision monitor, you can view your images immediately for efficient and clear visuals of the treatment situation.