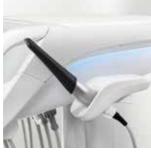

#### Assistant element

The sleek, clear design of the assistant element supports the practice team in their daily work thanks to the enhanced control options.

#### Smart Device holder

More options: You can use the Smart Device holder to integrate the practice tablet into your treatment workflows. Simply attach it to the magnetic holder on your dentist element and make it an active part of your patient communication. For example, when using the Sidexis iX app to communicate your treatment diagnosis – it's simple, quick, and hands-free.