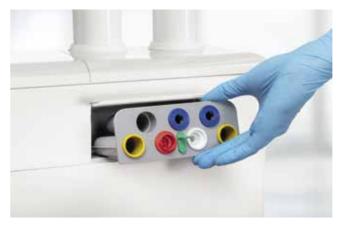

## Sanitization adapter for cleaning the instrument hoses

The integrated and removable sanitization adapters ensure easy and reliable cleaning and disinfection of the instrument hoses with the integrated disinfection device. To flush the water lines regularly, simply connect your instrument hoses to the sanitization adapters.

## Removable connectors for easy suction hose cleaning

The suction hoses can be automatically flushed with a single button in between treatments or throughout longer treatments. The cleaning agent is automatically added. The cuspidor can also be included in the cleaning process.