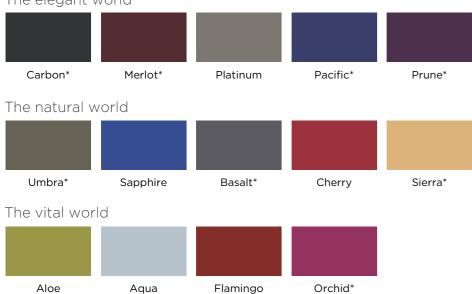

Additionally, you can choose from various upholstery colors. You can also select the innovative soft Lounge upholstery to ensure excellent comfort for your patients. This option also allows for additional customization choices, such as selecting stitching colors.

#### Upholstery colors

The elegant world

<sup>\*</sup>Also available as Lounge upholstery.