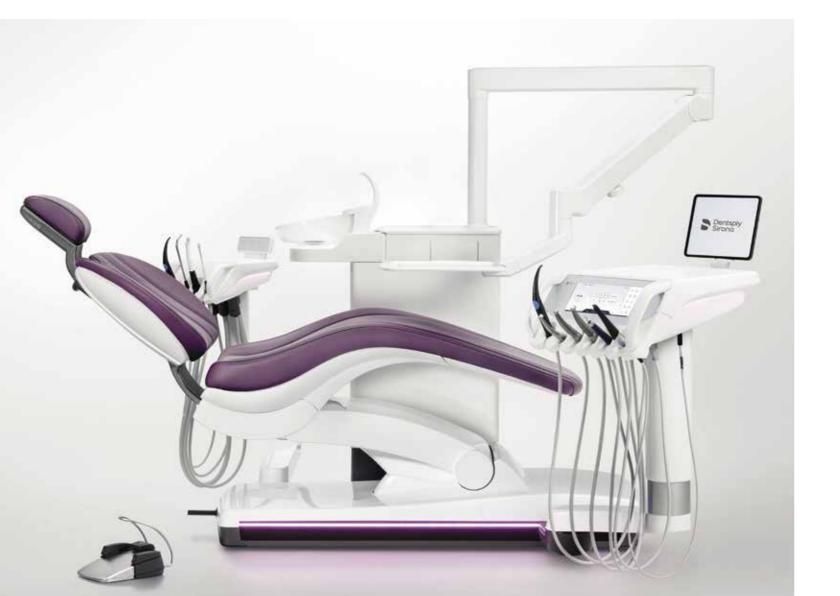

## Design meets performance. And you combine function with elegance.

The Axano dentist and assistant elements boast an innovative, elegant and minimalistic design built for exceptional quality and efficiency. In addition, the new large graphic Smart Touch display with a modern, easy-to-clean glass surface makes treatments intuitive. The integrated Ambient Light adds delicate color accents to your practice and features customizable color settings that you can adjust to compliment the existing lighting concept.

#### Smart Touch

The large 10.3" Smart Touch display offers a high degree of comfort and intuitive, user-friendly operation. Equipped with a vast array of customizable options, Axano provides a new design experience. In addition, the high-quality glass surface blends seamlessly into the overall design and makes cleaning and maintenance easy and efficient.

#### Ambient Light

The subtle Ambient Light on the dentist and assistant elements and Smart Delivery Pro facilitates a pleasant and comforting ambiance. In addition, the variety of color options allows you to create a unique atmosphere designed to fit your practice esthetic. For example, the green Ambient Light indicates that a hygiene process is running. You can also select specific colors to match the upholstery.