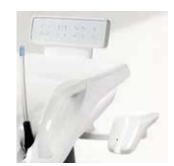

#### LEDview Plus

LEDview Plus offers exceptional light intensity, light color and light field size to create the right light and excellent visibility for every treatment. The integrated composite mode allows you to take all the time you need to process filling materials without them curing too quickly. The light can be individually positioned and operated using a contactless sensor.

#### Motorized cuspidor

The cuspidor is motorized allowing it to swivel in and out as needed. Additionally, the rinse position is programmable, thus helping to ensure quick and safe treatment.