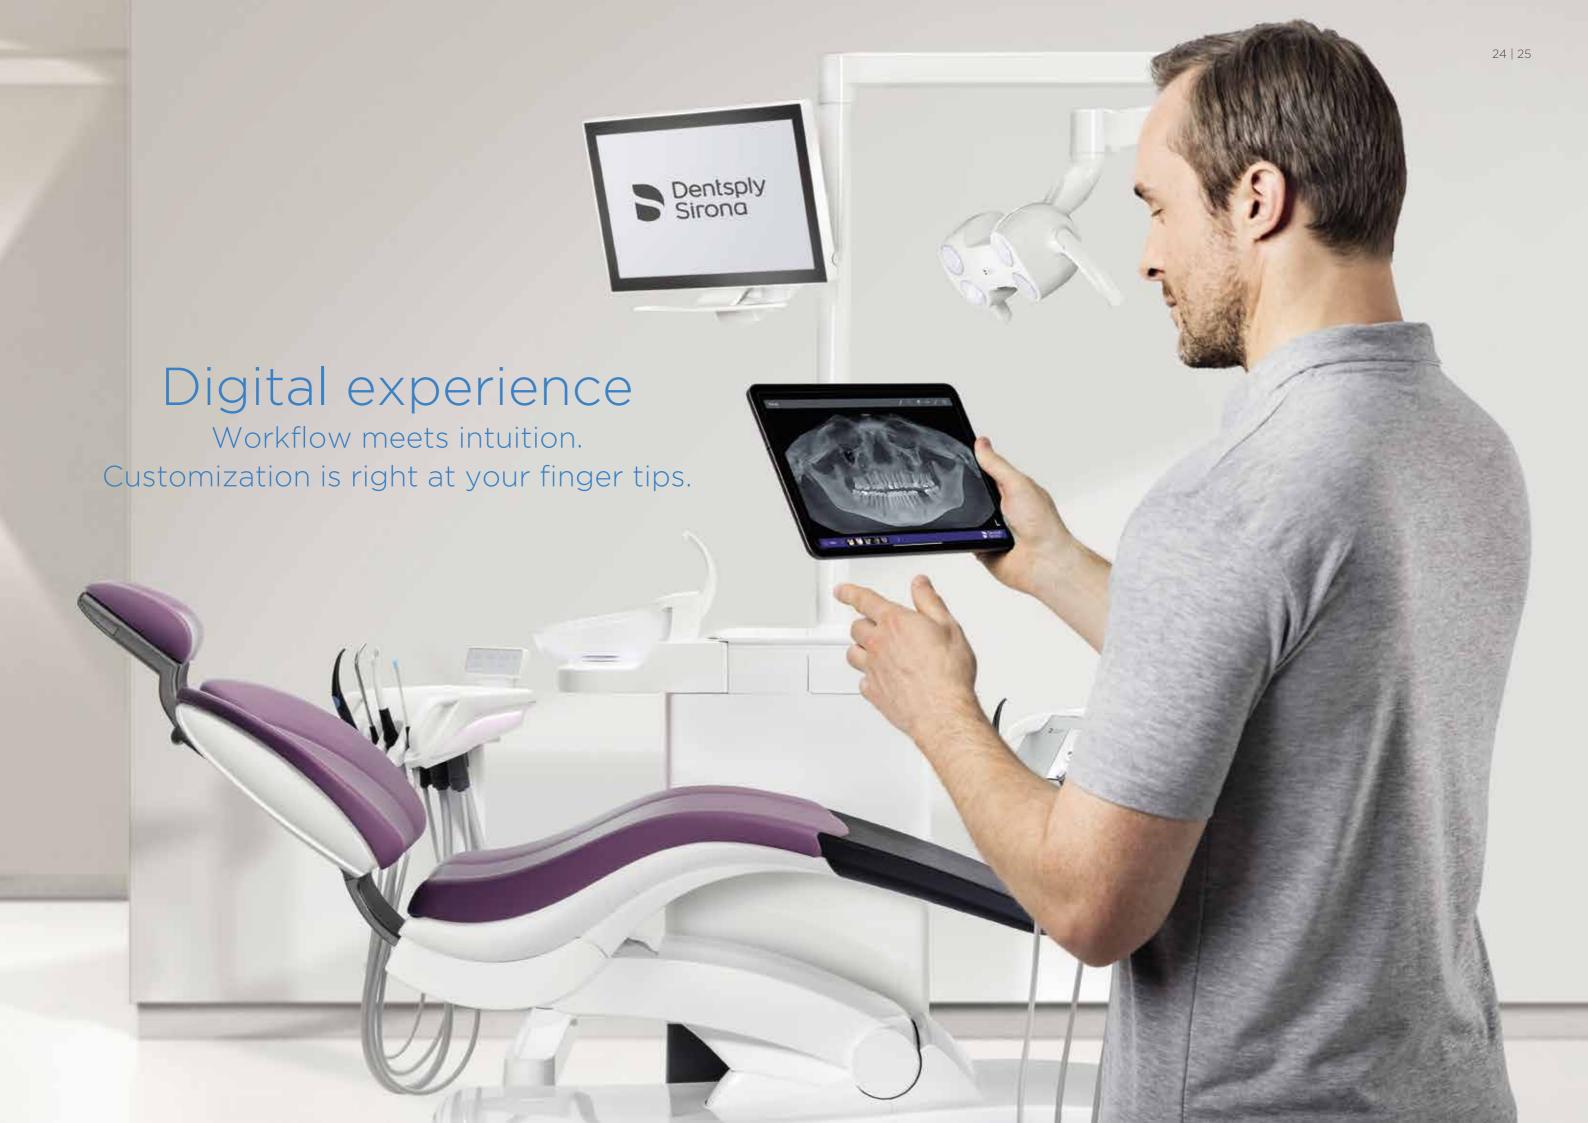

#### Digital experience

When ease of operation enhances satisfaction: The innovative Smart Touch user interface offers you a digital experience that can be adjusted to your personal needs.

## Communication meets confidence. And you can improve the relationship with your patients.

Excellent communication is the key to building trust and a good relationship with your patients, which is why Axano is equipped with multiple tools to support patient understanding and case acceptance. With the SiroCam AF+ camera and the 22" Sivision monitor on the treatment center, you can discuss intraoral images, X-ray images, or digital impressions with your patients completely chairside. You can walk them through the treatment step by step, helping to boost their comfort and confidence in your treatment proposal.

#### Sivision monitor

You can increase your treatment transparency using the 22" Sivision monitor to display the various media you reference for your diagnosis. Your patients will feel included in the process, and the visual element will help enhance their understanding of the situation and clinical assessment.

#### SiroCam AF+

Optimize the visualization and documentation of your treatment: The SiroCam AF+ combines high image quality with easy operation thanks to the autofocus function. Furthermore, when partnered with the 22" Sivision monitor, you can view your images immediately for efficient and clear visuals of the treatment situation.