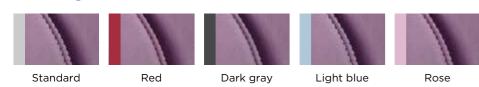

Additionally, you can choose from various upholstery colors. You can also select the innovative soft Lounge upholstery to ensure excellent comfort for your patients. This option also allows for additional customization choices, such as selecting stitching colors.

#### Stitching colors\*\*

<sup>\*\*</sup> Available only for Lounge upholstery.