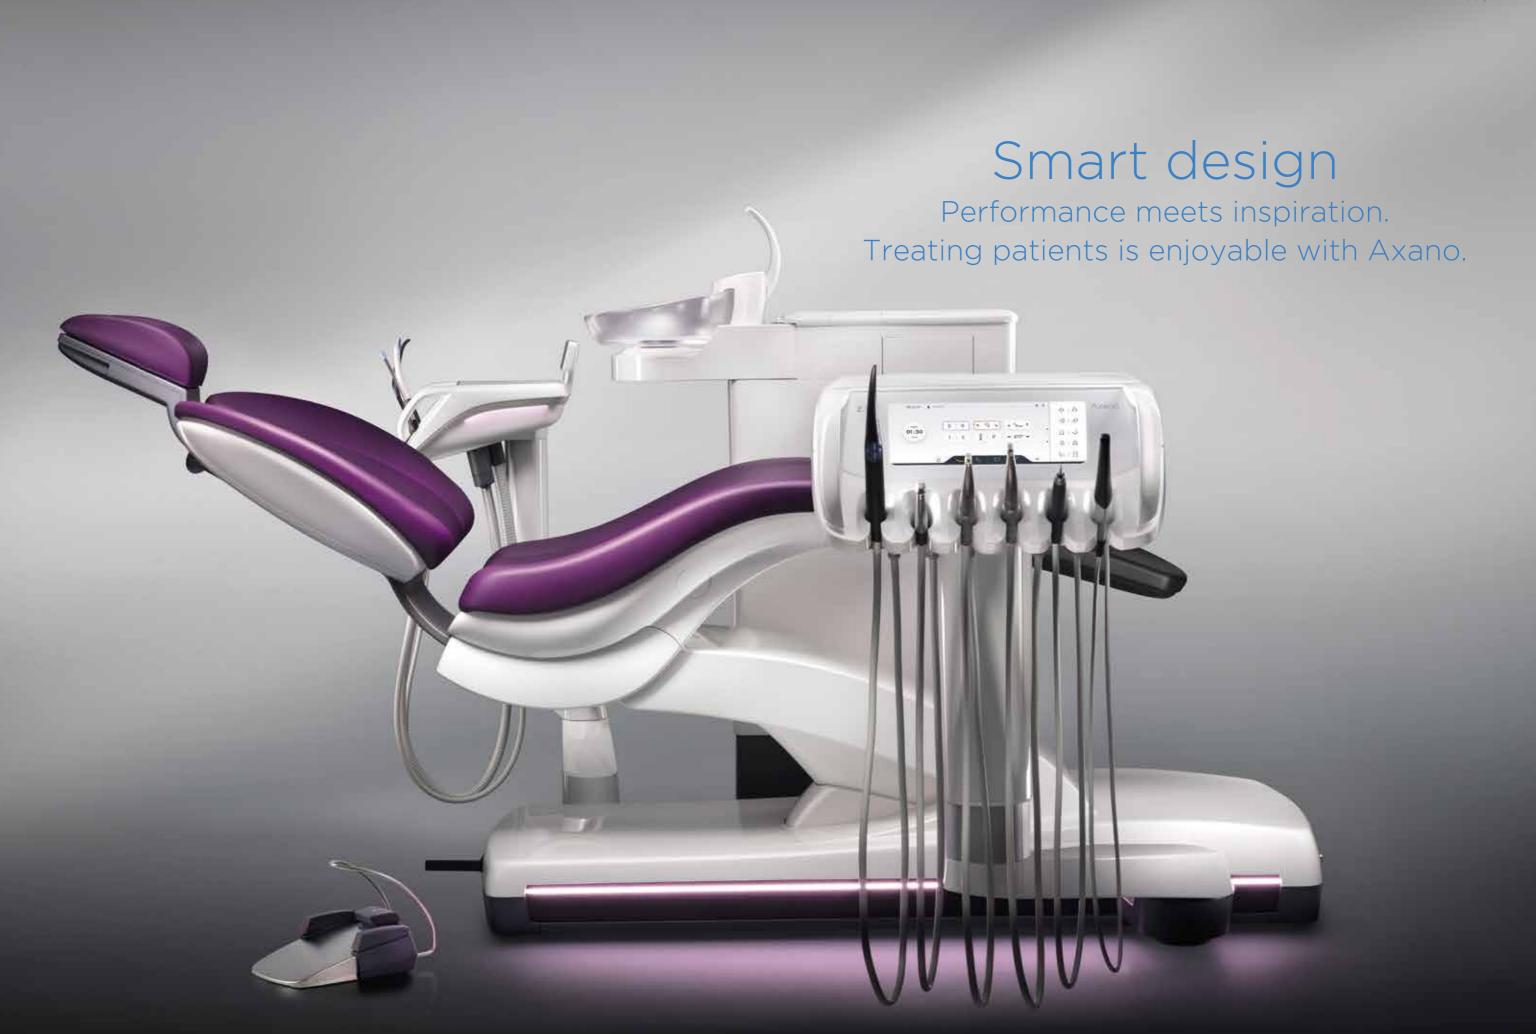

#### Smart design

Axano combines a smart design with a high degree of comfort and innovative treatment functions.
Sleek lines, Ambient Light and Smart Touch combine to create a modern, elegant design.

## Design meets performance. And you combine function with elegance.

The Axano dentist and assistant elements boast an innovative, elegant and minimalistic design built for exceptional quality and efficiency. In addition, the new large graphic Smart Touch display with a modern, easy-to-clean glass surface makes treatments intuitive. The integrated Ambient Light adds delicate color accents to your practice and features customizable color settings that you can adjust to compliment the existing lighting concept.