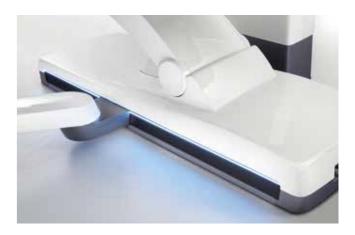

#### Ambient Light

The subtle Ambient Light on the dentist and assistant elements and Smart Delivery Pro facilitates a pleasant and comforting ambiance. In addition, the variety of color options allows you to create a unique atmosphere designed to fit your practice esthetic. For example, the green Ambient Light indicates that a hygiene process is running. You can also select specific colors to match the upholstery.

Ambient Light supports hygiene measures as it shows when a process is running, allowing the practice team to see the center's status from a distance, saving time and walking distances.