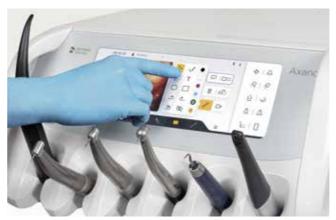

## Smart Touch - the intuitive user interface

Smart Touch is an interactive display that offers you structured, clear functions and innovative multi-touch technology. The user interface can be customized with ease to meet your needs.

#### Smart Touch

The large 10.3" Smart Touch display offers a high degree of comfort and intuitive, user-friendly operation. Equipped with a vast array of customizable options, Axano provides a new design experience. In addition, the high-quality glass surface blends seamlessly into the overall design and makes cleaning and maintenance easy and efficient.

#### 6+2 instrument connections

Your main work and control elements are clearly arranged thanks to the 6 instrument positions and can be freely configured to meet your requirements. The camera can also be stored in an additional holder. An additional electric motor for implantology treatments can also be connected.