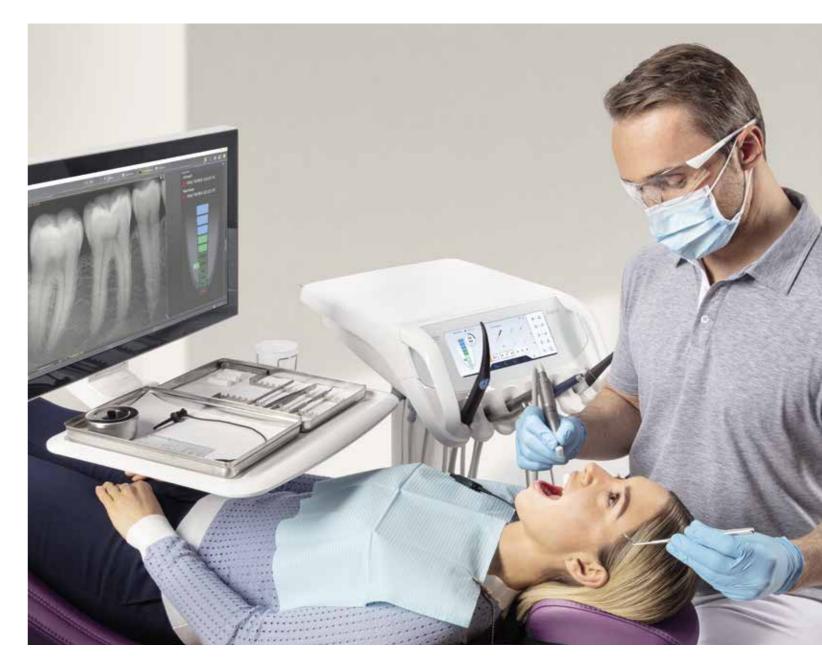

## Communication meets confidence. And you can improve the relationship with your patients.

Excellent communication is the key to building trust and a good relationship with your patients, which is why Axano is equipped with multiple tools to support patient understanding and case acceptance. With the SiroCam AF+ camera and the 22" Sivision monitor on the treatment center, you can discuss intraoral images, X-ray images, or digital impressions with your patients completely chairside. You can walk them through the treatment step by step, helping to boost their comfort and confidence in your treatment proposal.

#### Sivision monitor

You can increase your treatment transparency using the 22" Sivision monitor to display the various media you reference for your diagnosis. Your patients will feel included in the process, and the visual element will help enhance their understanding of the situation and clinical assessment.

#### SiroCam AF+

Optimize the visualization and documentation of your treatment: The SiroCam AF+ combines high image quality with easy operation thanks to the autofocus function. Furthermore, when partnered with the 22" Sivision monitor, you can view your images immediately for efficient and clear visuals of the treatment situation.