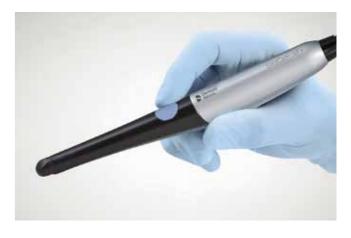

#### SiroCam AF+

Optimize the visualization and documentation of your treatment: The SiroCam AF+ combines high image quality with easy operation thanks to the autofocus function. Furthermore, when partnered with the 22" Sivision monitor, you can view your images immediately for efficient and clear visuals of the treatment situation.