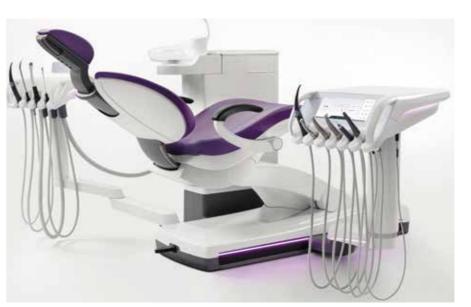

#### Smart design

Axano combines a smart design with a high degree of comfort and innovative treatment functions.
Sleek lines, Ambient Light and Smart Touch combine to create a modern, elegant design.

## Design meets performance. And you combine function with elegance.

The Axano dentist and assistant elements boast an innovative, elegant and minimalistic design built for exceptional quality and efficiency. In addition, the new large graphic Smart Touch display with a modern, easy-to-clean glass surface makes treatments intuitive. The integrated Ambient Light adds delicate color accents to your practice and features customizable color settings that you can adjust to compliment the existing lighting concept.