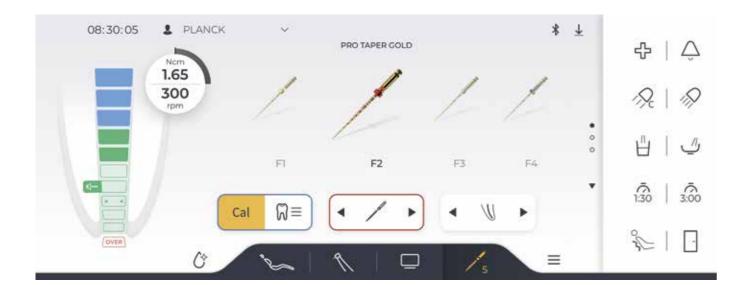

#### **Endodontics functions**

The torque control precision, ApexLocator, and unique file library make your workflows easier while ensuring high clinical safety. In addition, the modern display of the file progress and file selection supports easy operation. The root canal complexity parameter optimizes the torque and speed of the files, reducing the risk of reprocessing. The treatment process and progress are visible on the Sivision monitor.\*