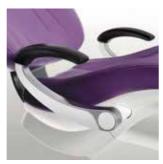

Additionally, you can choose from various upholstery colors. You can also select the innovative soft Lounge upholstery to ensure excellent comfort for your patients. This option also allows for additional customization choices, such as selecting stitching colors.

#### Upholstery colors

The elegant world

<sup>\*</sup>Also available as Lounge upholstery.

#### Stitching colors\*\*

<sup>\*\*</sup> Available only for Lounge upholstery.