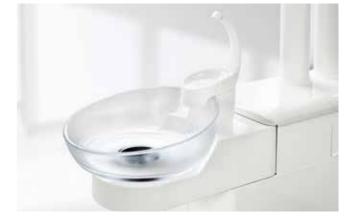

#### Motorized cuspidor

The cuspidor is motorized allowing it to swivel in and out as needed. Additionally, the rinse position is programmable, thus helping to ensure quick and safe treatment.

#### Removable parts

All parts critical for hygiene are detachable, sterilizable and/or thermo-disinfectable to increase protection against cross-contamination. The cuspidor can also be detached for quick and easy cleaning.