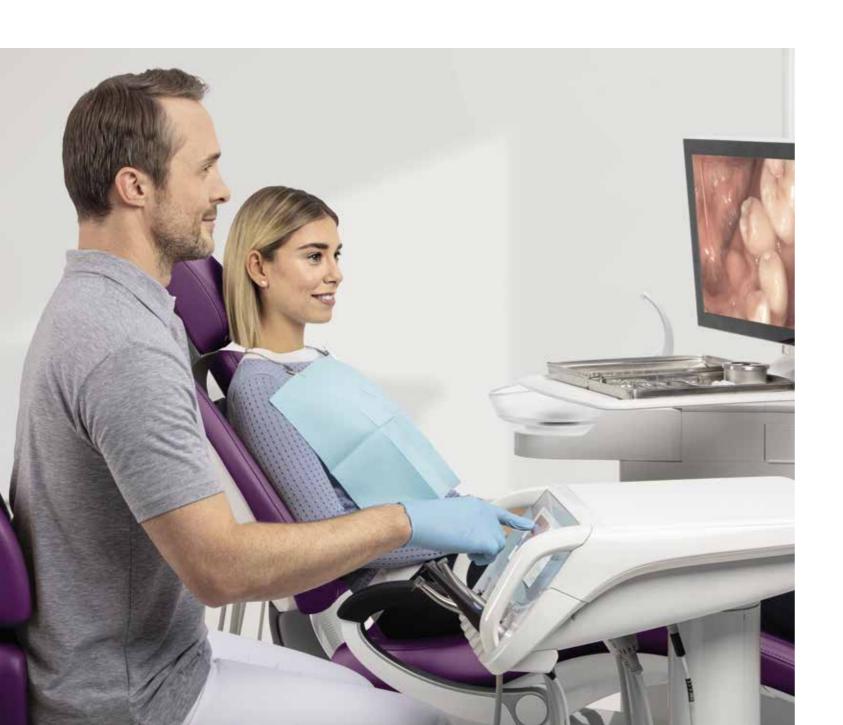

## Communication meets confidence. And you can improve the relationship with your patients.

Excellent communication is the key to building trust and a good relationship with your patients, which is why Axano is equipped with multiple tools to support patient understanding and case acceptance. With the SiroCam AF+ camera and the 22" Sivision monitor on the treatment center, you can discuss intraoral images, X-ray images, or digital impressions with your patients completely chairside. You can walk them through the treatment step by step, helping to boost their comfort and confidence in your treatment proposal.

#### Sivision monitor

You can increase your treatment transparency using the 22" Sivision monitor to display the various media you reference for your diagnosis. Your patients will feel included in the process, and the visual element will help enhance their understanding of the situation and clinical assessment.

#### SiroCam AF+

Optimize the visualization and documentation of your treatment: The SiroCam AF+ combines high image quality with easy operation thanks to the autofocus function. Furthermore, when partnered with the 22" Sivision monitor, you can view your images immediately for efficient and clear visuals of the treatment situation.