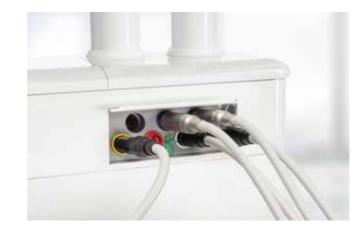

#### 6+2 instrument connections

Your main work and control elements are clearly arranged thanks to the 6 instrument positions and can be freely configured to meet your requirements. The camera can also be stored in an additional holder. An additional electric motor for implantology treatments can also be connected.