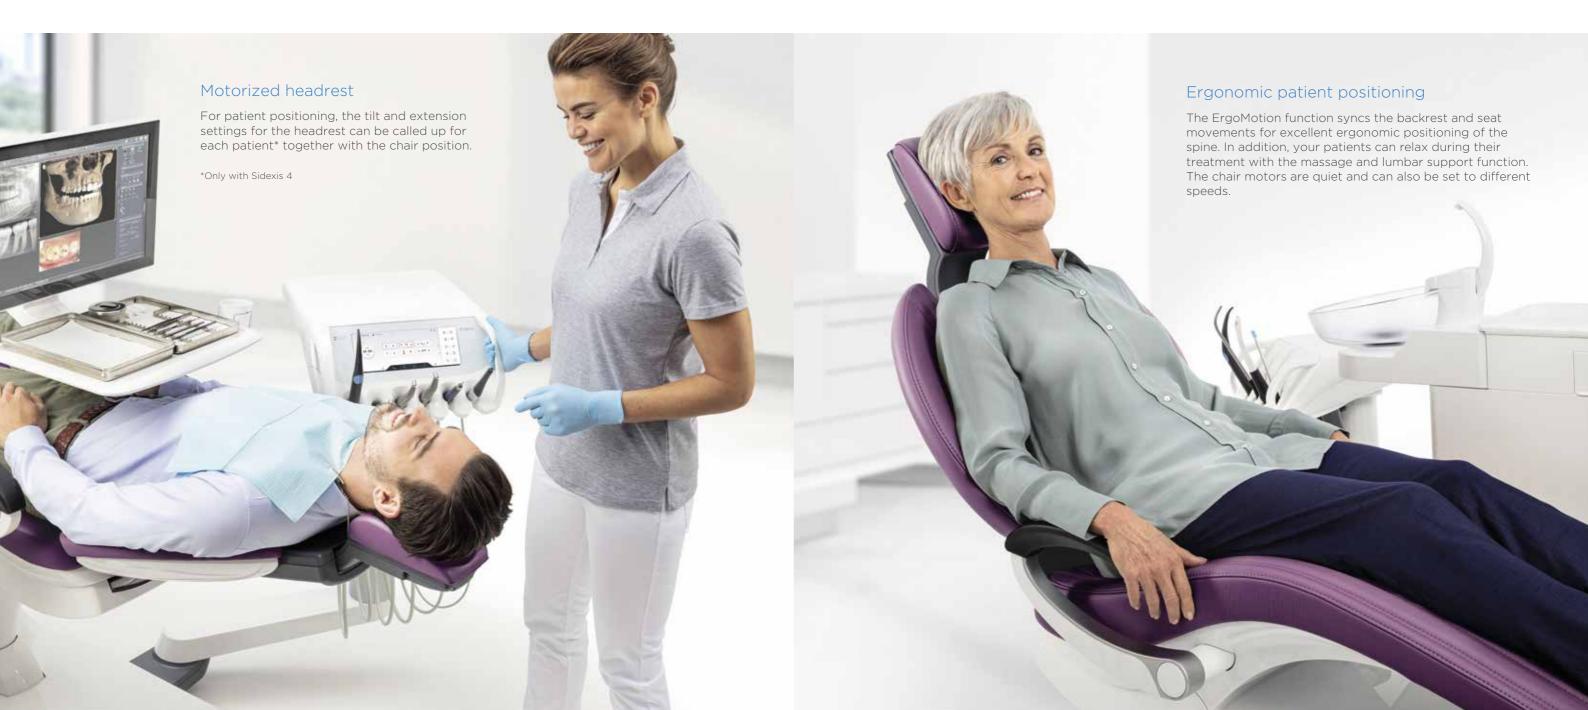

## Smart Delivery Pro - the motorized sliding track

Smart Delivery Pro brings the dentist element within your reach at any time and adjusts to your working height with the automated height adjustment function.

So you can treat your patients ergonomically.

### Posture meets ergonomics. And makes your working day easier.

Much more than a healthy posture: Excellent ergonomics is critical in your daily work. Workflows can be automated and save you time only if every movement is accurate. And above all, you can avoid stressing your body.

#### Treatment while standing

The height adjustment function of the dentist element automatically moves the Smart Delivery Pro to your working position; however, you decide to work on your feet, and it allows you to treat your patients while standing, providing an additional ergonomic option.