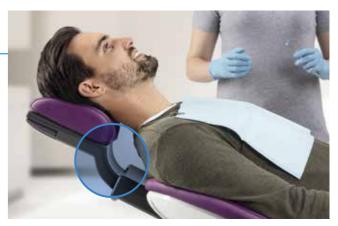

#### Vertical mouth point positioning

Axano knows and stores your ergonomic working height and automatically moves the mouth point of your patients to the position that is right for you. This excellent feature always places the patient's mouth at the same stored treatment position for the upper and lower jaw, regardless of the patient's height.