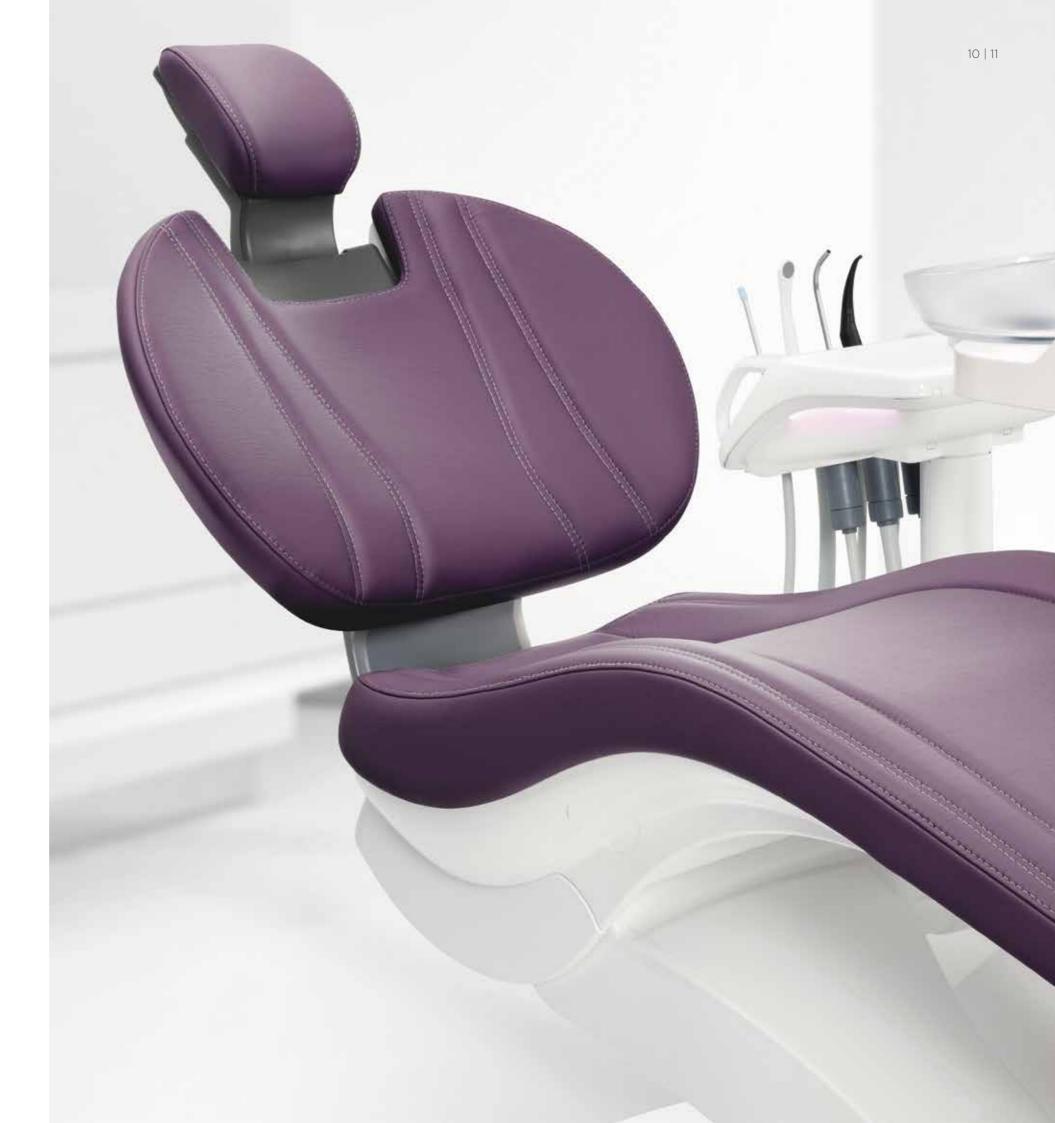

#### Smart design

Axano combines a smart design with a high degree of comfort and innovative treatment functions.
Sleek lines, Ambient Light and Smart Touch combine to create a modern, elegant design.

Additionally, you can choose from various upholstery colors. You can also select the innovative soft Lounge upholstery to ensure excellent comfort for your patients. This option also allows for additional customization choices, such as selecting stitching colors.

#### Upholstery colors

The elegant world

<sup>\*</sup>Also available as Lounge upholstery.