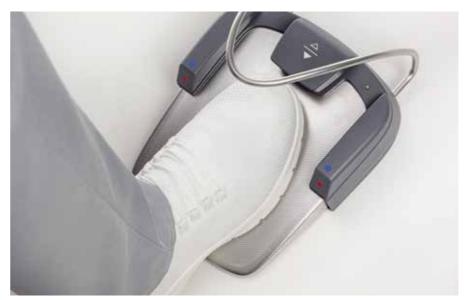

## Smart Control - the ergonomic foot control

Smart Control is a multifunctional control element - providing you with support when operating the treatment center: Access essential functions immediately and handsfree. This intuitive function allows your head and hands to be free for an ergonomic treatment.