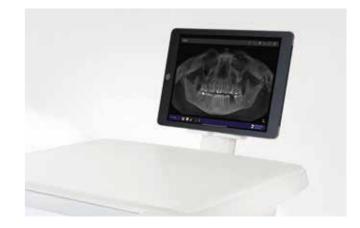

#### Smart Device holder

More options: You can use the Smart Device holder to integrate the practice tablet into your treatment workflows. Simply attach it to the magnetic holder on your dentist element and make it an active part of your patient communication. For example, when using the Sidexis iX app to communicate your treatment diagnosis – it's simple, quick, and hands-free.