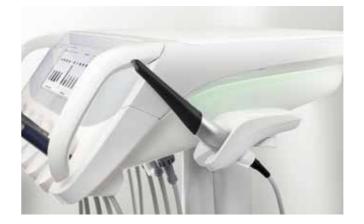

#### Assistant element

The sleek, clear design of the assistant element supports the practice team in their daily work thanks to the enhanced control options.