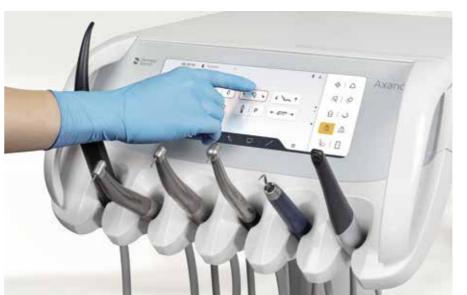

## Smart Touch - the intuitive user interface

Smart Touch is an interactive display that offers you structured, clear functions and innovative multi-touch technology. The user interface can be customized with ease to meet your needs.

# Digitalization meets design. And you are in control of the entire process.

With Smart Touch, all essential functions can be accessed quickly and easily and operated intuitively. In addition, you can customize the position of the buttons and functions on the user interface with the Drag&Drop feature allowing you to design your display based on your preferences and needs while keeping your focus on your patient.

#### Customization

The Drag&Drop function allows you to quickly and easily rearrange the user interface buttons and place them where you need them to be for easy access.