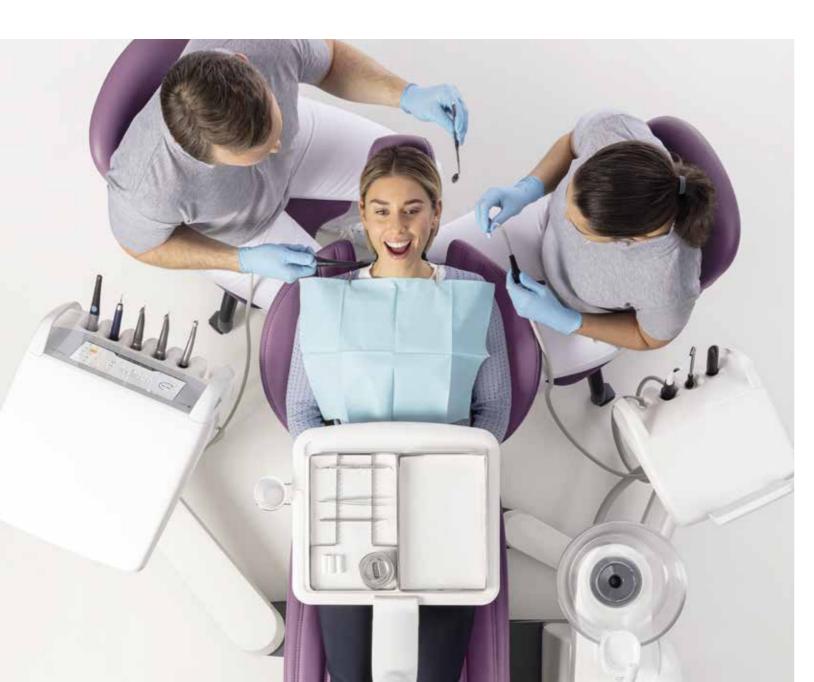

## Efficiency meets flexibility. And you are there for your patients.

Every process is well coordinated to ensure that we make each movement count. Exactly how you need it to be. Whether you are performing the treatment by yourself or together with your team, Axano can be adjusted to what you require at that moment and offers both efficient workflows and excellent operating comfort – benefitting you and your patients.

#### Optimized instrument placement thanks to the split concept

The dentist and assistant element, as well as the tray, can be positioned quickly and independently of each other, allowing you to switch flexibly between performing treatments as a team and on your own. It also provides an additional tray area at all times for ultimate convenience.

#### Assistant element

The sleek, clear design of the assistant element supports the practice team in their daily work thanks to the enhanced control options.