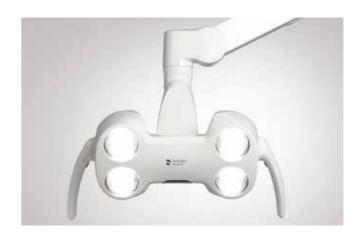

#### LEDview Plus

LEDview Plus offers exceptional light intensity, light color and light field size to create the right light and excellent visibility for every treatment. The integrated composite mode allows you to take all the time you need to process filling materials without them curing too quickly. The light can be individually positioned and operated using a contactless sensor.