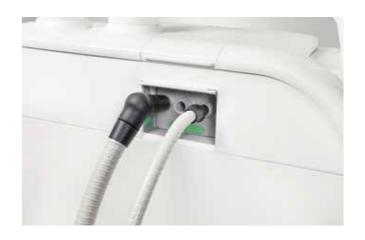

## Sanitization adapter for cleaning the instrument hoses

The integrated and removable sanitization adapters ensure easy and reliable cleaning and disinfection of the instrument hoses with the integrated disinfection device. To flush the water lines regularly, simply connect your instrument hoses to the sanitization adapters.