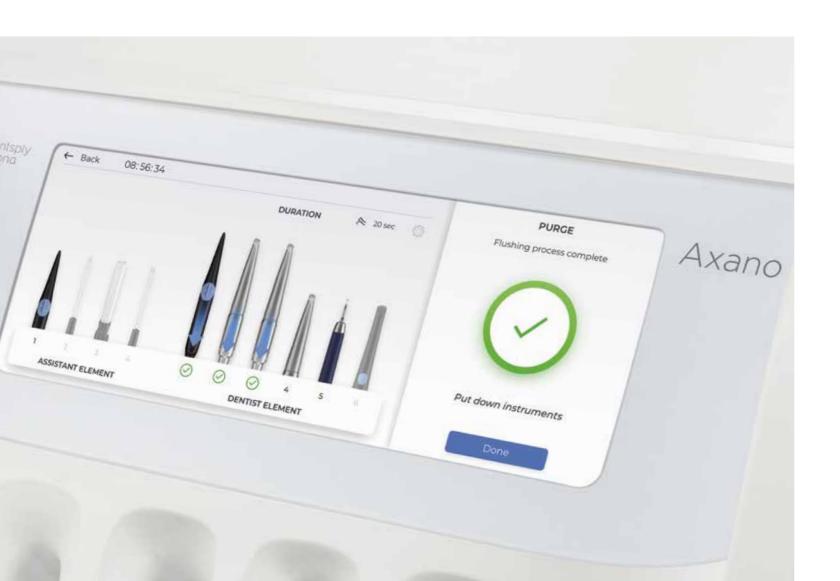

#### Guided hygiene processes

The hygiene cockpit on the Smart Touch shows which hygiene measures are due soon. You can also use the hygiene cockpit to start automatic hygiene measures for regular flushing and monthly intensive disinfection. For example, with just the touch of a button, instrument hoses, suction hoses, and the cuspidor are automatically flushed with a cleaning agent.

## Sanitization adapter for cleaning the instrument hoses

The integrated and removable sanitization adapters ensure easy and reliable cleaning and disinfection of the instrument hoses with the integrated disinfection device. To flush the water lines regularly, simply connect your instrument hoses to the sanitization adapters.

## Removable connectors for easy suction hose cleaning

The suction hoses can be automatically flushed with a single button in between treatments or throughout longer treatments. The cleaning agent is automatically added. The cuspidor can also be included in the cleaning process.