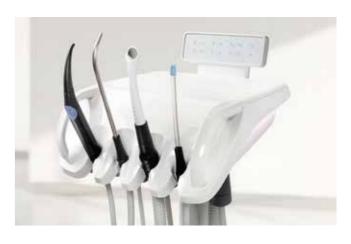

#### Optimized instrument placement thanks to the split concept

The dentist and assistant element, as well as the tray, can be positioned quickly and independently of each other, allowing you to switch flexibly between performing treatments as a team and on your own. It also provides an additional tray area at all times for ultimate convenience.

#### 6+2 instrument connections

Your main work and control elements are clearly arranged thanks to the 6 instrument positions and can be freely configured to meet your requirements. The camera can also be stored in an additional holder. An additional electric motor for implantology treatments can also be connected.