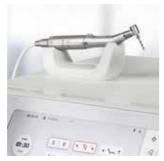

#### 6+2 instrument connections

Your main work and control elements are clearly arranged thanks to the 6 instrument positions and can be freely configured to meet your requirements. The camera can also be stored in an additional holder. An additional electric motor for implantology treatments can also be connected.

#### Implantology functions

With the Implant function, you can select the specific implant system you will be using from the integrated library. In addition, critical parameters such as speed, torque, and coolant quantity are included, ensuring a safe and efficient implantology process. Thanks to the integrated Implantology function, external devices are not required, and your work is efficient, sterile, and hands-free.

#### **Endodontics functions**

The torque control precision, ApexLocator, and unique file library make your workflows easier while ensuring high clinical safety. In addition, the modern display of the file progress and file selection supports easy operation. The root canal complexity parameter optimizes the torque and speed of the files, reducing the risk of reprocessing. The treatment process and progress are visible on the Sivision monitor.\*