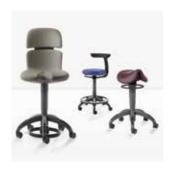

### Your Axano. Discount packages and individual equipment.

- 2x BL ISO F electric motor (alternatively BL E)
- Turbine hose
- SiroSonic TL ultrasonic handpiece
- · LEDview Plus operating light
- Up to 2 working stools at the discounted price

| Working stools (optional long or short gas spring)   |  |
|------------------------------------------------------|--|
| Hugo Freehand (with foot control)                    |  |
| Hugo Manual (with manual control)                    |  |
| Hugo Manual Plus (with manual control and foot ring) |  |
| Carl Manual (with manual control)                    |  |
| Carl Manual Plus (with manual control and foot ring) |  |
| Theo with saddle seat                                |  |
|                                                      |  |