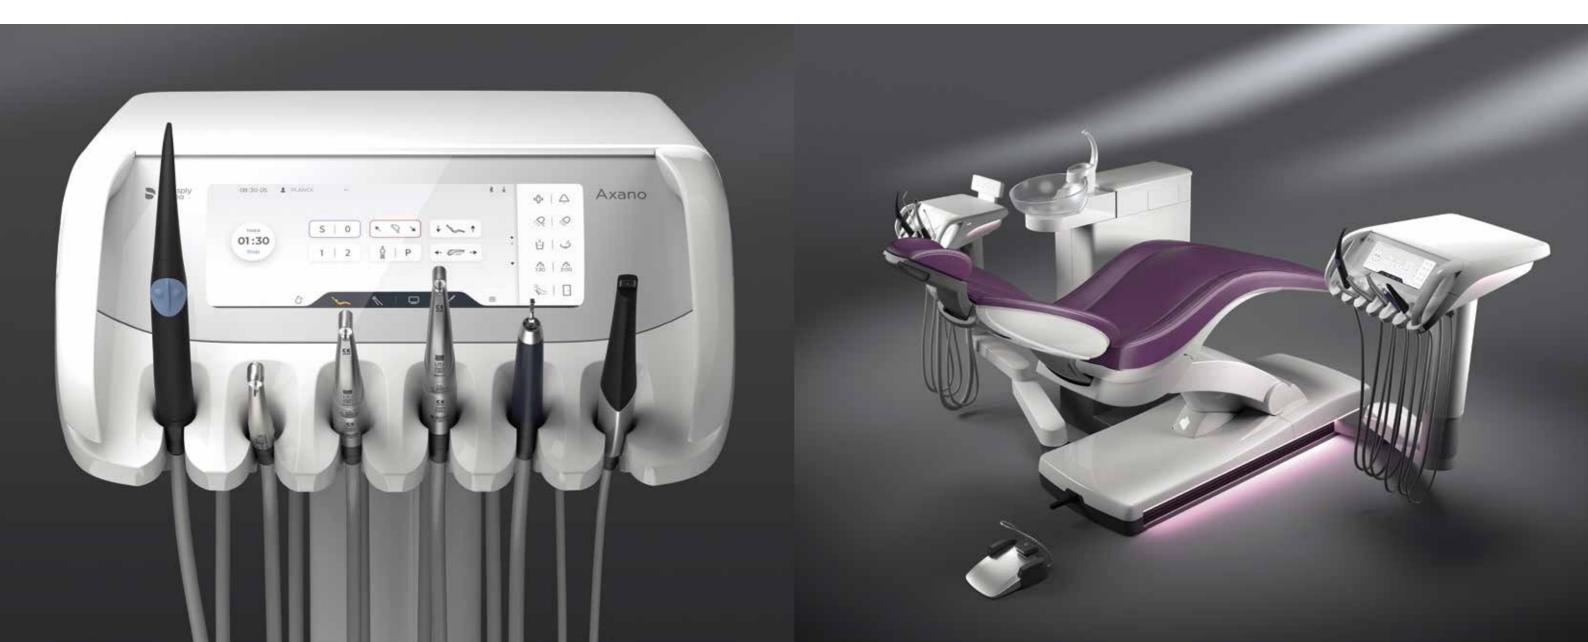

## Smart Touch - the intuitive user interface

Smart Touch is an interactive display that offers you structured, clear functions and innovative multi-touch technology. The user interface can be customized with ease to meet your needs.

## Smart Delivery Pro - the motorized sliding track

Smart Delivery Pro brings the dentist element within your reach at any time and adjusts to your working height with the automated height adjustment function.

## Design meets performance. And you combine function with elegance.

The Axano dentist and assistant elements boast an innovative, elegant and minimalistic design built for exceptional quality and efficiency. In addition, the new large graphic Smart Touch display with a modern, easy-to-clean glass surface makes treatments intuitive. The integrated Ambient Light adds delicate color accents to your practice and features customizable color settings that you can adjust to compliment the existing lighting concept.

#### Smart Touch

The large 10.3" Smart Touch display offers a high degree of comfort and intuitive, user-friendly operation. Equipped with a vast array of customizable options, Axano provides a new design experience. In addition, the high-quality glass surface blends seamlessly into the overall design and makes cleaning and maintenance easy and efficient.

#### 6+2 instrument connections

Your main work and control elements are clearly arranged thanks to the 6 instrument positions and can be freely configured to meet your requirements. The camera can also be stored in an additional holder. An additional electric motor for implantology treatments can also be connected.