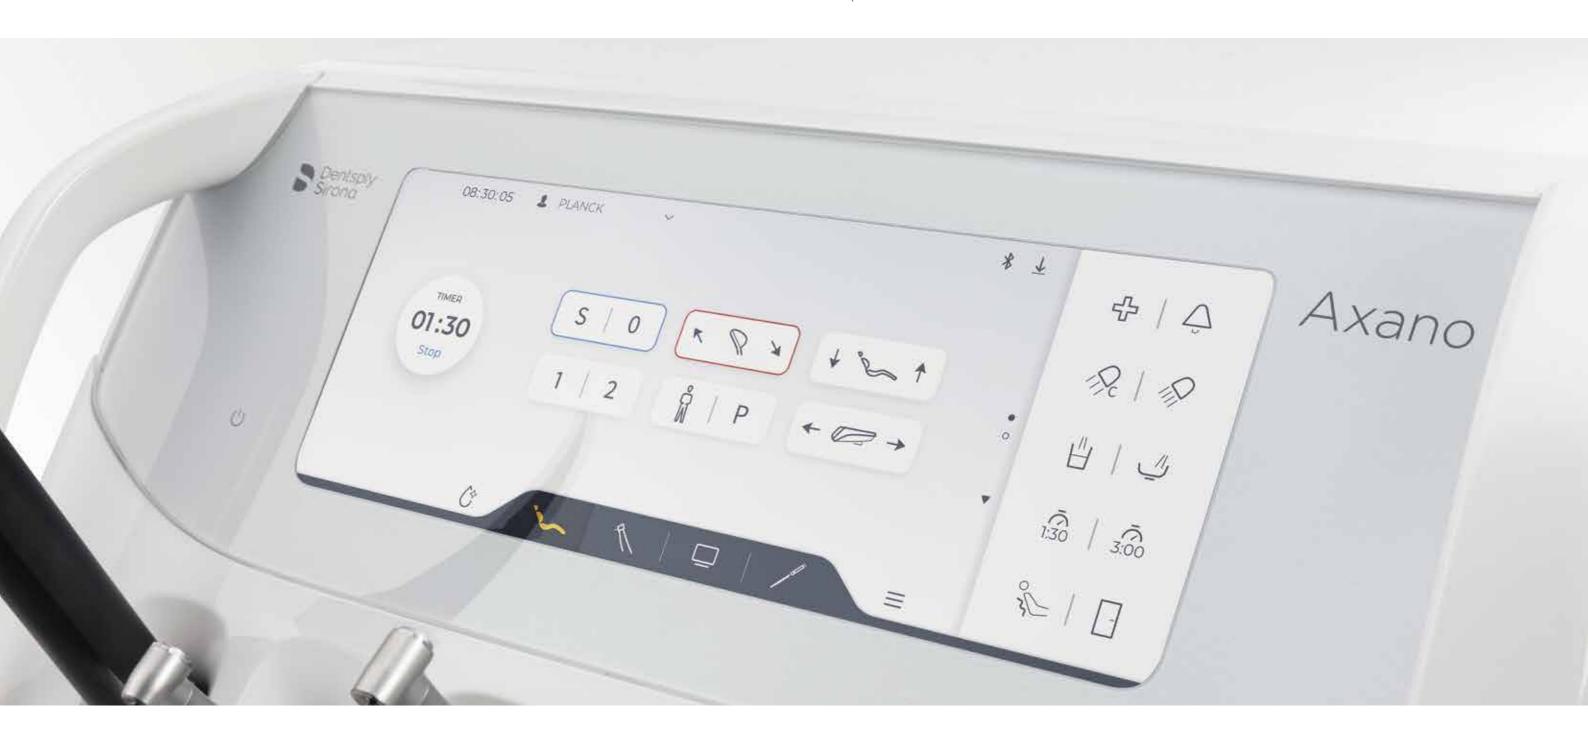

## Smart Touch - the intuitive user interface

Smart Touch is an interactive display that offers you structured, clear functions and innovative multi-touch technology. The user interface can be customized with ease to meet your needs.

# Digitalization meets design. And you are in control of the entire process.

With Smart Touch, all essential functions can be accessed quickly and easily and operated intuitively. In addition, you can customize the position of the buttons and functions on the user interface with the Drag&Drop feature allowing you to design your display based on your preferences and needs while keeping your focus on your patient.

#### Clear visualization

Important information is displayed clearly with easy-to-recognize icons and imagery.

#### Customization

The Drag&Drop function allows you to quickly and easily rearrange the user interface buttons and place them where you need them to be for easy access.