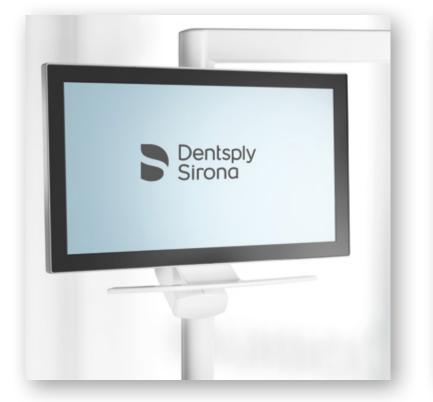

#### **Excellent relationships with patients**

Effective communication is crucial for building strong patient relationships. Axano is equipped with tools to enhance patient understanding and case acceptance, including a 22" Sivision monitor for chairside discussions of intraoral images, X-rays, or digital impressions. This facilitates a step-by-step walkthrough of the treatment, boosting patient comfort and confidence in the proposed plan.

#### Image processing

- Select and edit intraoral images on the Smart Touch user interface
- Mark images in color and add annotations for quick and accurate documentation of clinical findings
- Display various media from the media database directly on the dentist element

#### **Sivision** 7.850 €

- Camera power supply in the dentist element
- SiroCam AF (surcharge for SiroCam AF+)
- 22" Sivision monitor
- Light support column with adapter for monitor (surcharge for monitor mount on tray)