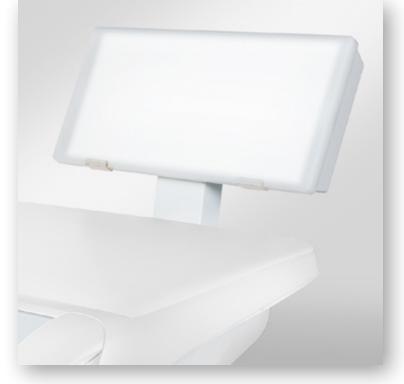

#### **Excellent relationships with patients**

Effective communication is crucial for building strong patient relationships. Axano is equipped with tools to enhance patient understanding and case acceptance, including a 22" Sivision monitor for chairside discussions of intraoral images, X-rays, or digital impressions. This facilitates a step-by-step walkthrough of the treatment, boosting patient comfort and confidence in the proposed plan.

#### Image processing

- Select and edit intraoral images on the Smart Touch user interface
- Mark images in color and add annotations for quick and accurate documentation of clinical findings
- Display various media from the media database directly on the dentist element