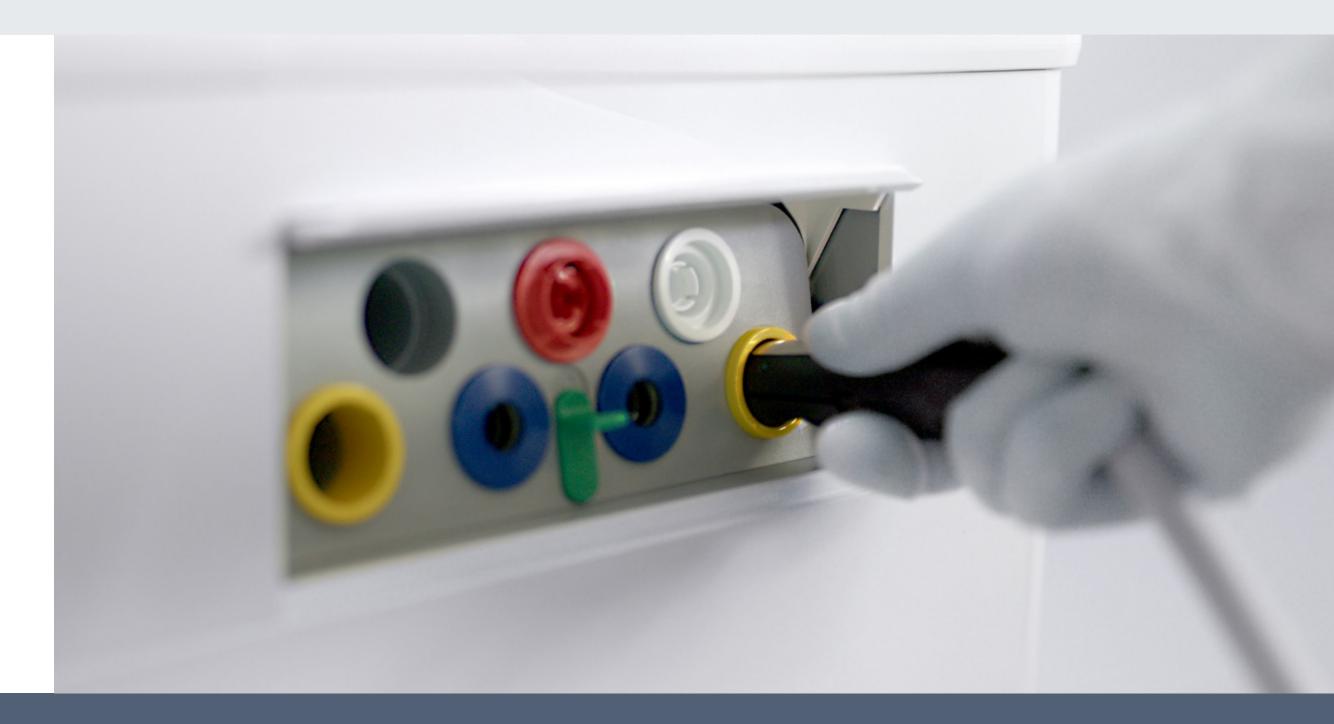

### Infection prevention

High hygiene standards with minimal effort become the norm with Axano Pure. Everything is geared to the efficient performance of hygiene measures, from the smooth, easy-to-clean surfaces to detachable components and the integrated sanitization adapters.

#### High level hygiene made easy

- Guided hygiene processes for regular flushing and monthly intensive disinfection
- Hygiene cockpit for tracking relevant hygiene measures
- Easy cleaning of instrument hoses via integrated disinfection device
- Removable connectors for easy suction hose cleaning
- Detachable parts which are sterilizable and/or thermodisinfectable to increase protection against cross-contamination