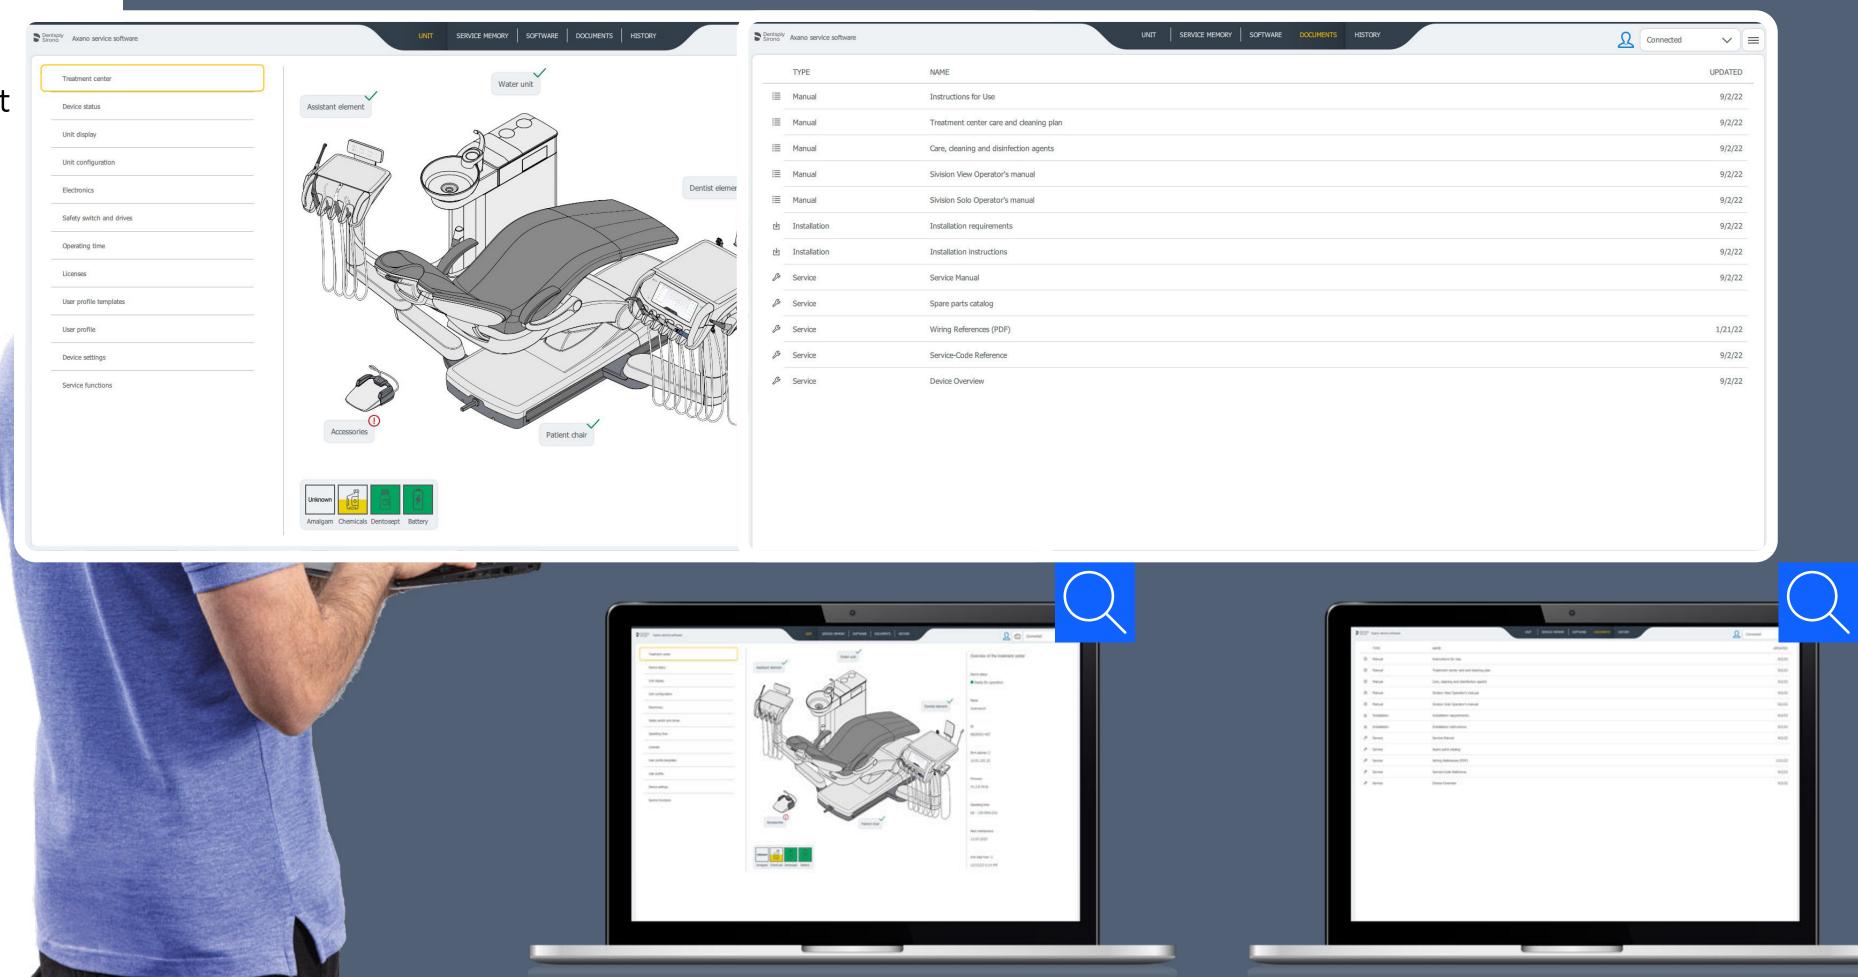

### Service Software

#### **Service meets access**

Axano Service Software ensures constant oversight of the treatment center's status, displaying both hygienic and technical information for the dental chair to maintain quality hygiene documentation.

Registered Axano users promptly receive assistance for service needs, preventing breakdowns and enhancing treatment center performance, minimizing downtimes.