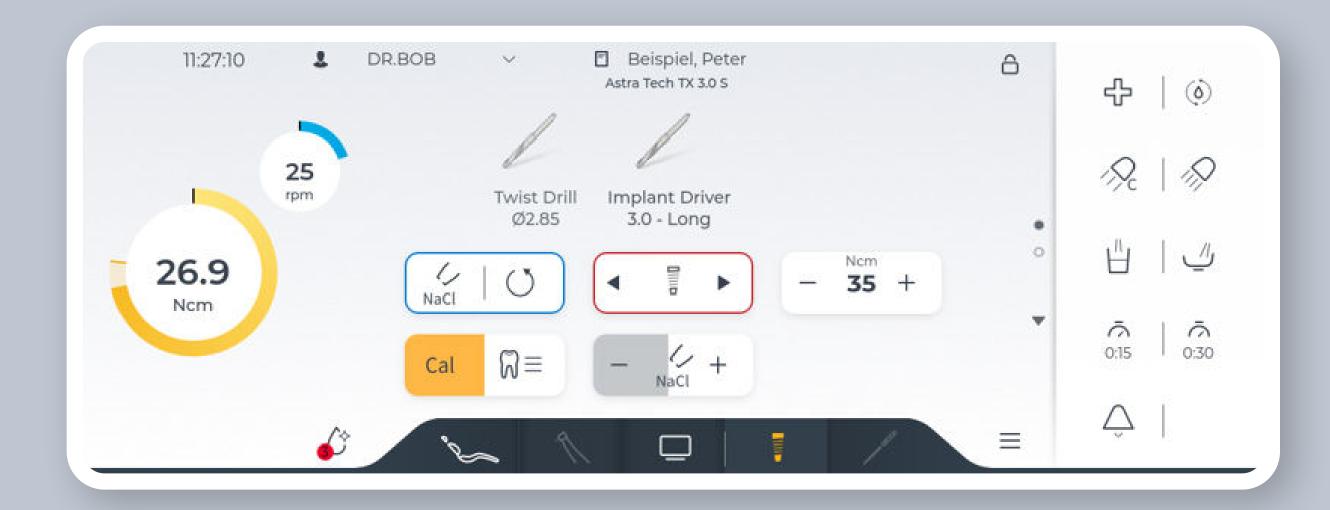

#### **Smart Touch individualization**

Axano Pure operates with an intuitive and user-friendly 10.3" touch display. The expansive user interface, valued for its customization options, significantly enhances user-friendliness. The addition of a foot control refines the treatment process, reinforcing simplicity and enhancing the user experience.

#### **Highlight: Smart Touch display**

- 10.3" touch display
- High degree of comfort
- User-friendly operation
- Customizable and intuitive

Highlights