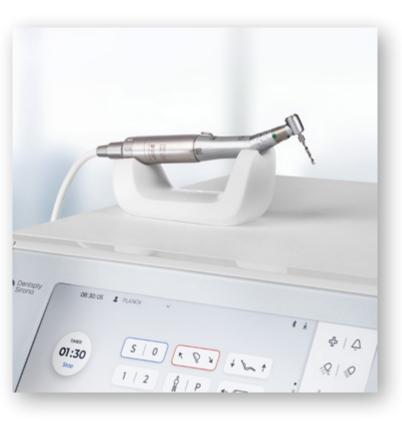

#### **Smart Touch individualization**

Axano Pure operates with an intuitive and user-friendly 10.3" touch display. The expansive user interface, valued for its customization options, significantly enhances user-friendliness. The addition of a foot control refines the treatment process, reinforcing simplicity and enhancing the user experience.

#### **Highlight: Smart Touch display**

- 10.3" touch display
- High degree of comfort
- User-friendly operation
- Customizable and intuitive

Highlights