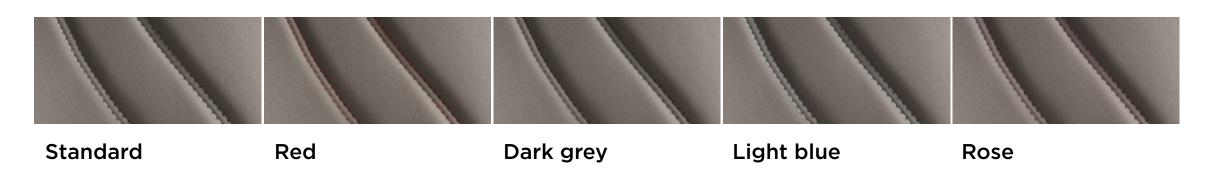

This option also allows for additional customization choices, such as selecting stitching colors.

ADDITIONAL CUSTOMIZATION
OPTIONS SIMPLIFY THE
PROCESS OF PERSONALIZING
AXANO PURE.

#### **Stitching colors**

<sup>\*\*</sup>Available colors for Lounge upholstery.