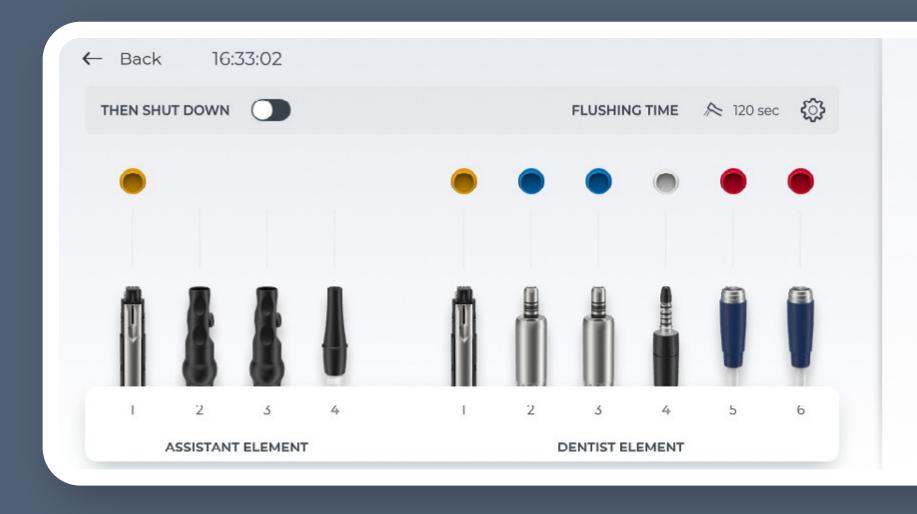

#### High level hygiene made easy

- Guided hygiene processes for regular flushing and monthly intensive disinfection
- Hygiene cockpit for tracking relevant hygiene measures
- Easy cleaning of instrument hoses via integrated disinfection device
- Removable connectors for easy suction hose cleaning
- Detachable parts which are sterilizable and/or thermodisinfectable to increase protection against cross-contamination