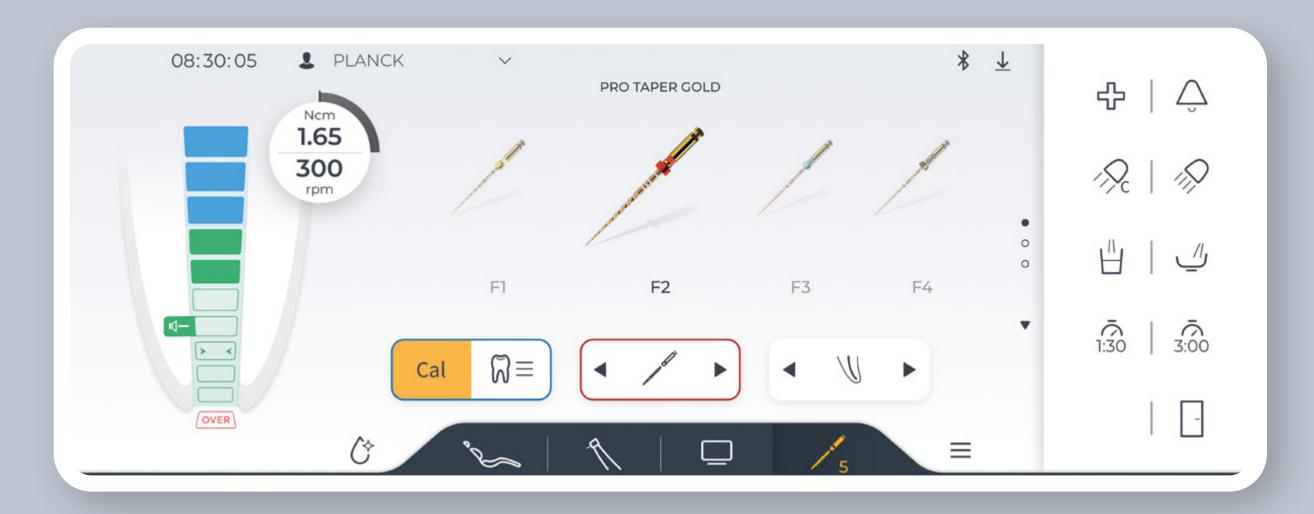

#### Flawless endodontic workflow

The torque control precision, ApexLocator, and an excellent file library streamline workflows while ensuring high clinical safety. The modern display of file progress and file selection supports easy operation. The root canal complexity parameter optimizes file torque and speed, reducing reprocessing risk.

#### **Dental preservation**

- Precise torque control
- Integrated ApexLocator
- Excellent file library
- Modern display of the file progress
- Easy file selection
- Visualization on Sivision monitor

Intro