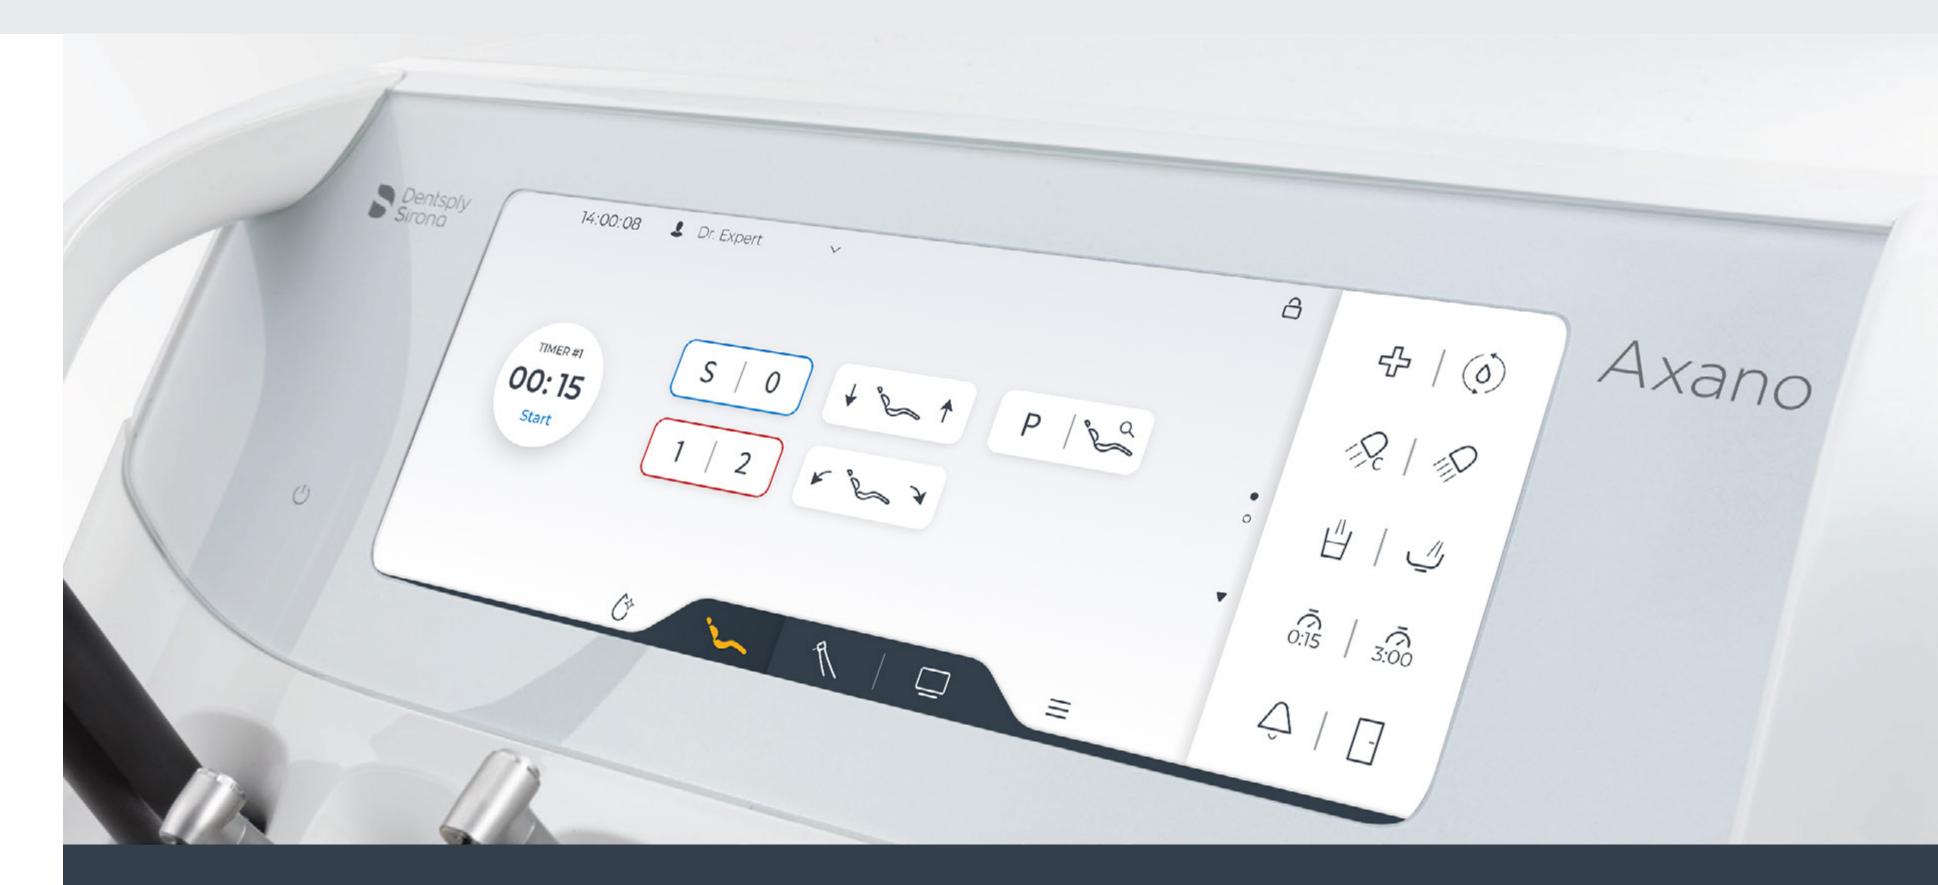

#### **Smart Touch individualization**

Axano Pure operates with an intuitive and user-friendly 10.3" touch display. The expansive user interface, valued for its customization options, significantly enhances user-friendliness. The addition of a foot control refines the treatment process, reinforcing simplicity and enhancing the user experience.

#### **Highlight: Smart Touch display**

- 10.3" touch display
- High degree of comfort
- User-friendly operation
- Customizable and intuitive

Highlights