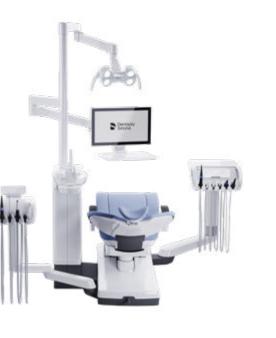

## Dentsply Sirona Operatory Solution technology and DS Core

#### **DS Operatory Solutions technology**

Indulge in the innovative and award-winning design of Axano Pure, featuring an integrated patient communication display. Seamlessly navigate its intuitive interface, customize workflows, and integrate the foot control for automation. Experience the ease of a guided hygiene procedure with automated reports and benefit from swift service resolution and efficient updates for an optimal performance.

#### **Supercharged with DS Core**

DS Core is tailored for enhanced patient acceptance, encompassing a comprehensive consultation that seamlessly integrates X-rays, scans, and annotations. Primescan effortlessly integrates, displaying intraoral scans alongside other patient media on the treatment center screen. Elevating the overall patient experience, the alignment of physical and digital elements in your treatment center fosters a modern and cohesive interaction.