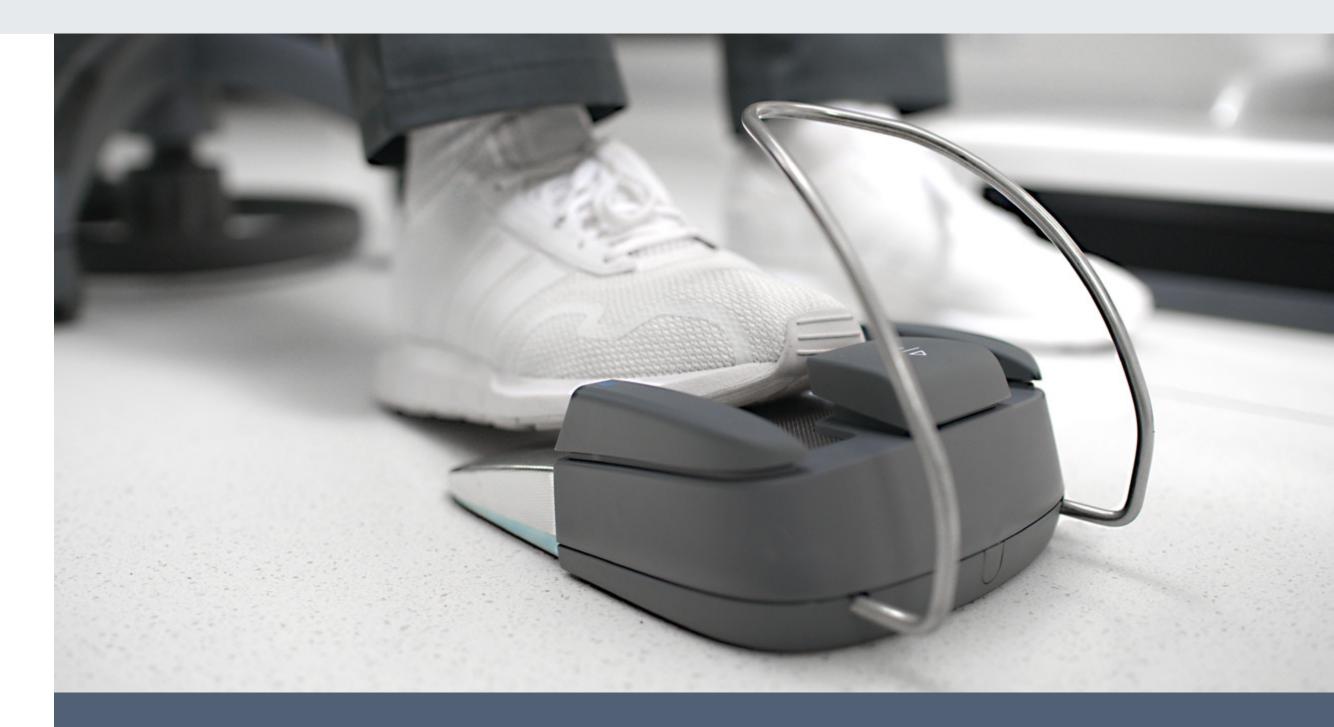

### Ergonomics & comfort

Enhancing both ergonomics and comfort, Axano Pure incorporates a variety of features. Not only do these enable a healthy posture but they also enable efficient and precise automated workflows, saving time and preventing body stress.

#### **Smart wireless foot control**

Intuitive design allows ergonomic treatment environment with hands free operation.