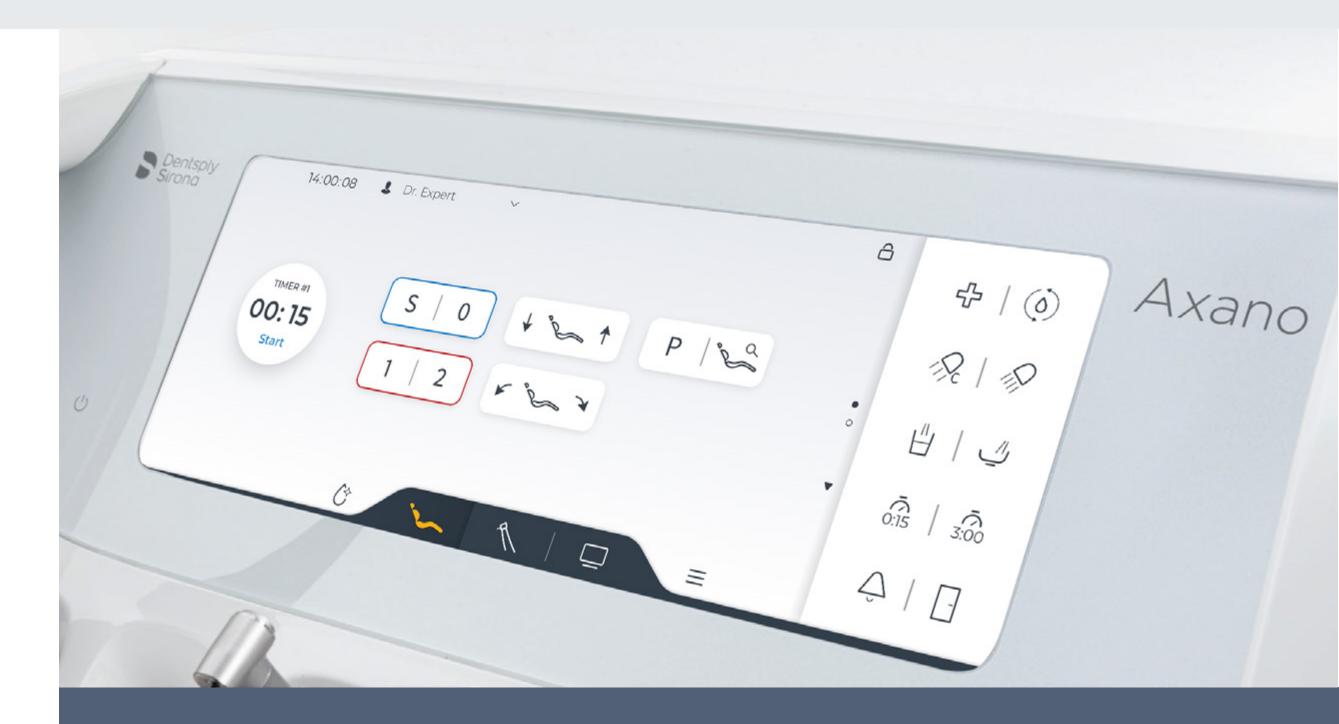

### Operation & user interface

#### **Smart Touch individualization**

Axano Pure operates with an intuitive and user-friendly 10.3" touch display. The expansive user interface, valued for its customization options, significantly enhances user-friendliness. The addition of a foot control refines the treatment process, reinforcing simplicity and enhancing the user experience.

#### **Highlight: Smart Touch display**

- 10.3" touch display
- High degree of comfort
- User-friendly operation
- Customizable and intuitive

Highlights