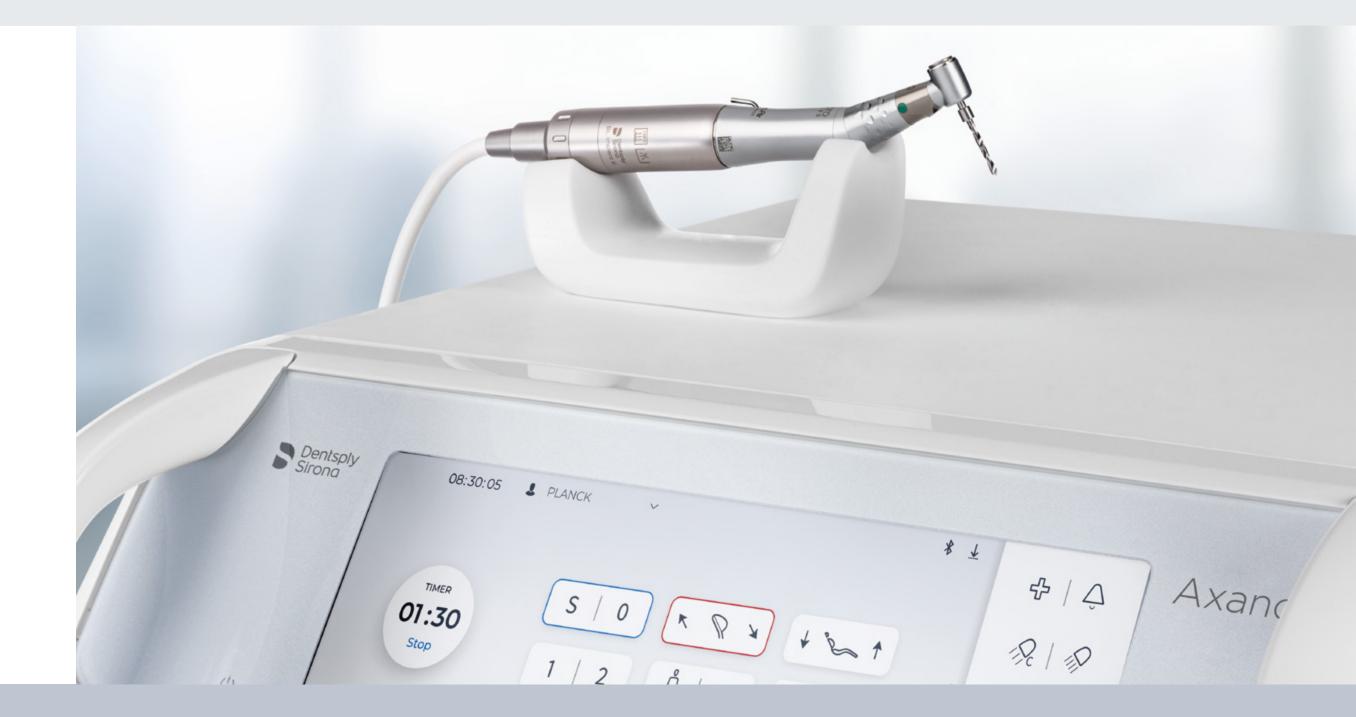

#### **Seamless implant workflow**

The integrated implantology function reduces changeover times, facilitating a seamless transition from patient examination to education and therapy. The operator maintains full control over torque, speed, and cooling in a clear dialog. All implantology parameters are adjustable through the Smart Touch and Smart Control interfaces.

#### **Dental prosthetics**

- Seamless implant workflow
- Integrated implantology function
- Seamless transition from examination to education, and therapy
- Easy control of torque, speed, and cooling
- Convenient operation via Smart Touch and Smart Control