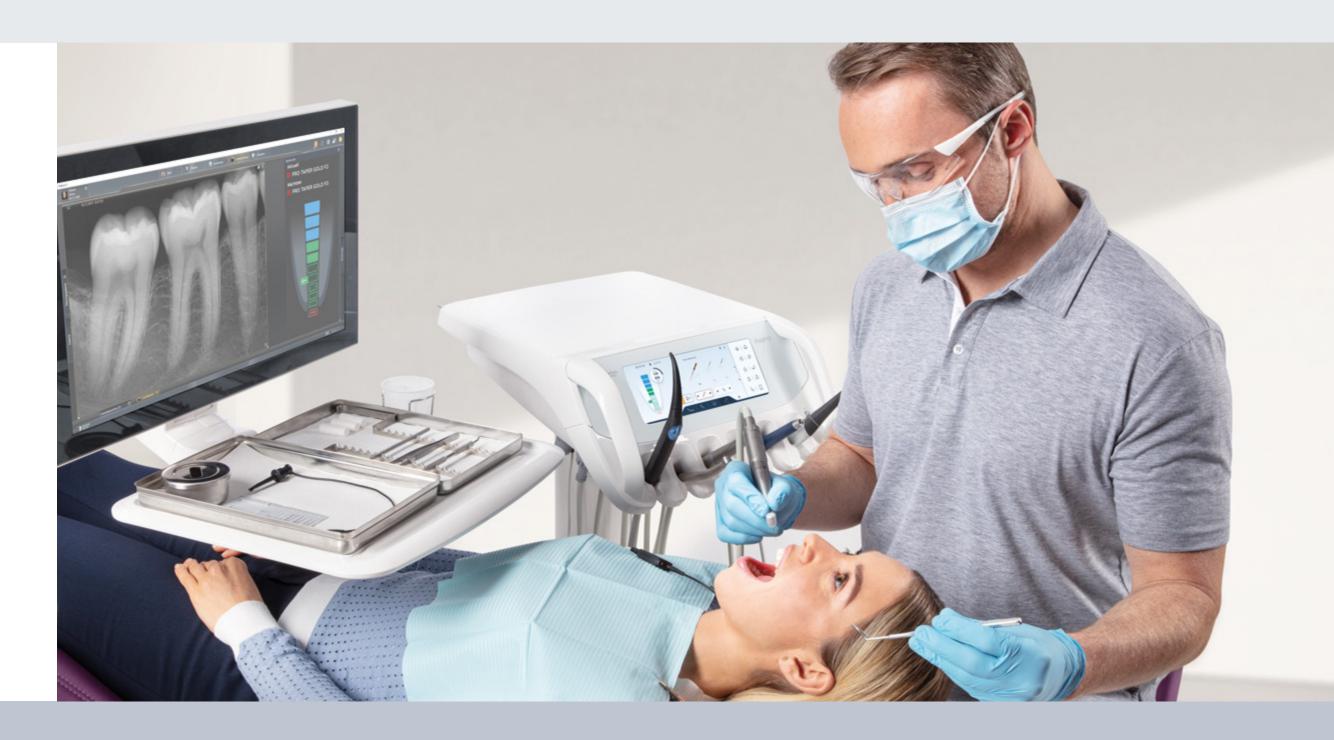

#### **Excellent relationships with patients**

Effective communication is crucial for building strong patient relationships. Axano is equipped with tools to enhance patient understanding and case acceptance, including a 22" Sivision monitor for chairside discussions of intraoral images, X-rays, or digital impressions. This facilitates a step-by-step walkthrough of the treatment, boosting patient comfort and confidence in the proposed plan.

#### Image processing

- Select and edit intraoral images on the Smart Touch user interface
- Mark images in color and add annotations for quick and accurate documentation of clinical findings
- Display various media from the media database directly on the dentist element