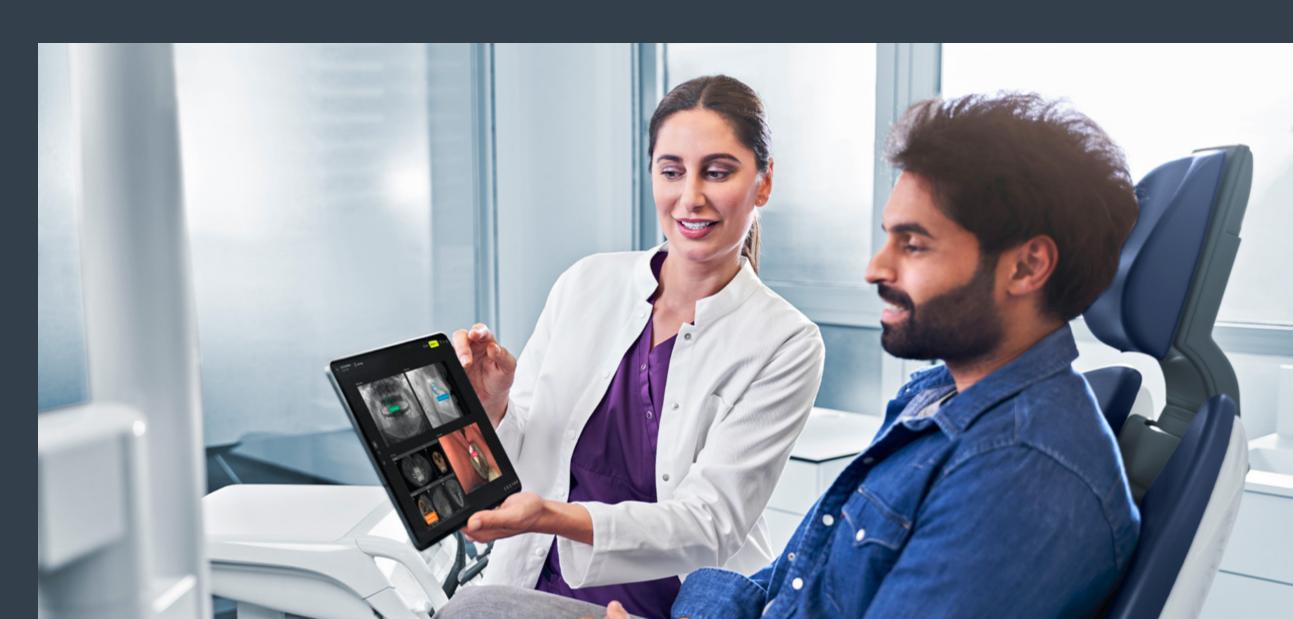

#### **Excellent relationships with patients**

Effective communication is crucial for building strong patient relationships. Axano is equipped with tools to enhance patient understanding and case acceptance, including a 22" Sivision monitor for chairside discussions of intraoral images, X-rays, or digital impressions. This facilitates a step-by-step walkthrough of the treatment, boosting patient comfort and confidence in the proposed plan.

#### Image processing

- Select and edit intraoral images on the Smart Touch user interface
- Mark images in color and add annotations for quick and accurate documentation of clinical findings
- Display various media from the media database directly on the dentist element

#### **Supercharged with DS Core**

DS Core is tailored for enhanced patient acceptance, encompassing a comprehensive consultation that seamlessly integrates X-rays, scans, and annotations. Primescan effortlessly integrates, displaying intraoral scans alongside other patient media on the treatment center screen. Elevating the overall patient experience, the alignment of physical and digital elements in your treatment center fosters a modern and cohesive interaction.