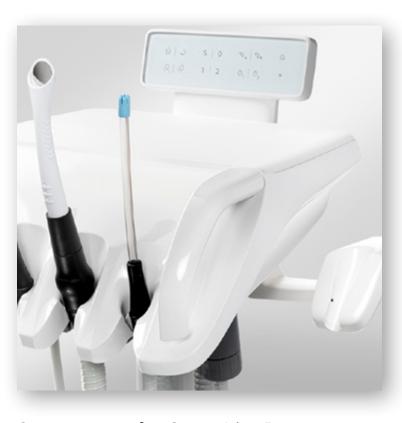

#### **Smart Touch individualization**

Axano Pure operates with an intuitive and user-friendly 10.3" touch display. The expansive user interface, valued for its customization options, significantly enhances user-friendliness. The addition of a foot control refines the treatment process, reinforcing simplicity and enhancing the user experience.

#### **Highlight: Smart Touch display**

- 10.3" touch display
- High degree of comfort
- User-friendly operation
- Customizable and intuitive

Highlights