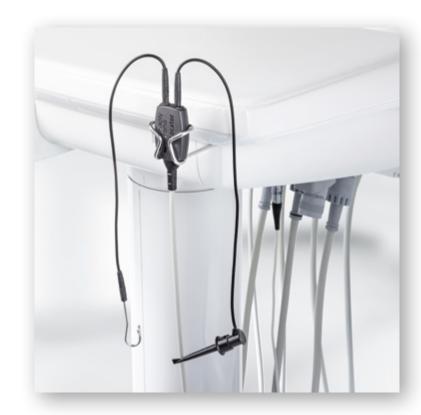

### Infection prevention

High hygiene standards with minimal effort become the norm with Axano Pure. Everything is geared to the efficient performance of hygiene measures, from the smooth, easy-to-clean surfaces to detachable components and the integrated sanitization adapters.

#### High level hygiene made easy

- Guided hygiene processes for regular flushing and monthly intensive disinfection
- Hygiene cockpit for tracking relevant hygiene measures
- Easy cleaning of instrument hoses via integrated disinfection device
- Removable connectors for easy suction hose cleaning
- Detachable parts which are sterilizable and/or thermodisinfectable to increase protection against cross-contamination