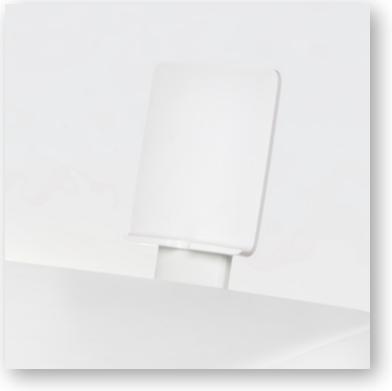

#### **Highlight: Smart Touch display**

- 10.3" touch display
- High degree of comfort
- User-friendly operation
- Customizable and intuitive

Highlights

#### **Smart Touch individualization**

Axano Pure operates with an intuitive and user-friendly 10.3" touch display. The expansive user interface, valued for its customization options, significantly enhances user-friendliness. The addition of a foot control refines the treatment process, reinforcing simplicity and enhancing the user experience.