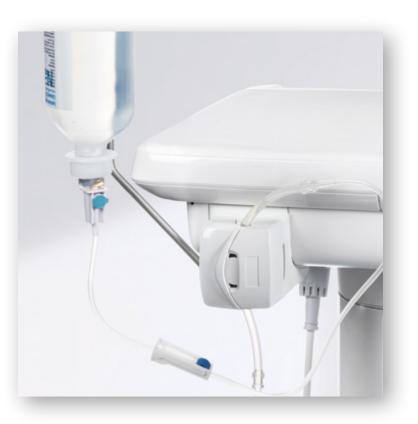

#### **Implant** 6.450 €

- Implantology function
- Integrated pump for saline solution
- BL Implant E electric motor with light
- Implant 20:1 contra-angle handpiece

# Individual equipment

ApexLocator kit

Integrated pump for saline solution

BL Implant E electric motor (with light)

Valve set for external devices

Storage tray for SmartLite Pro curing light

Dentsply Sirona tray