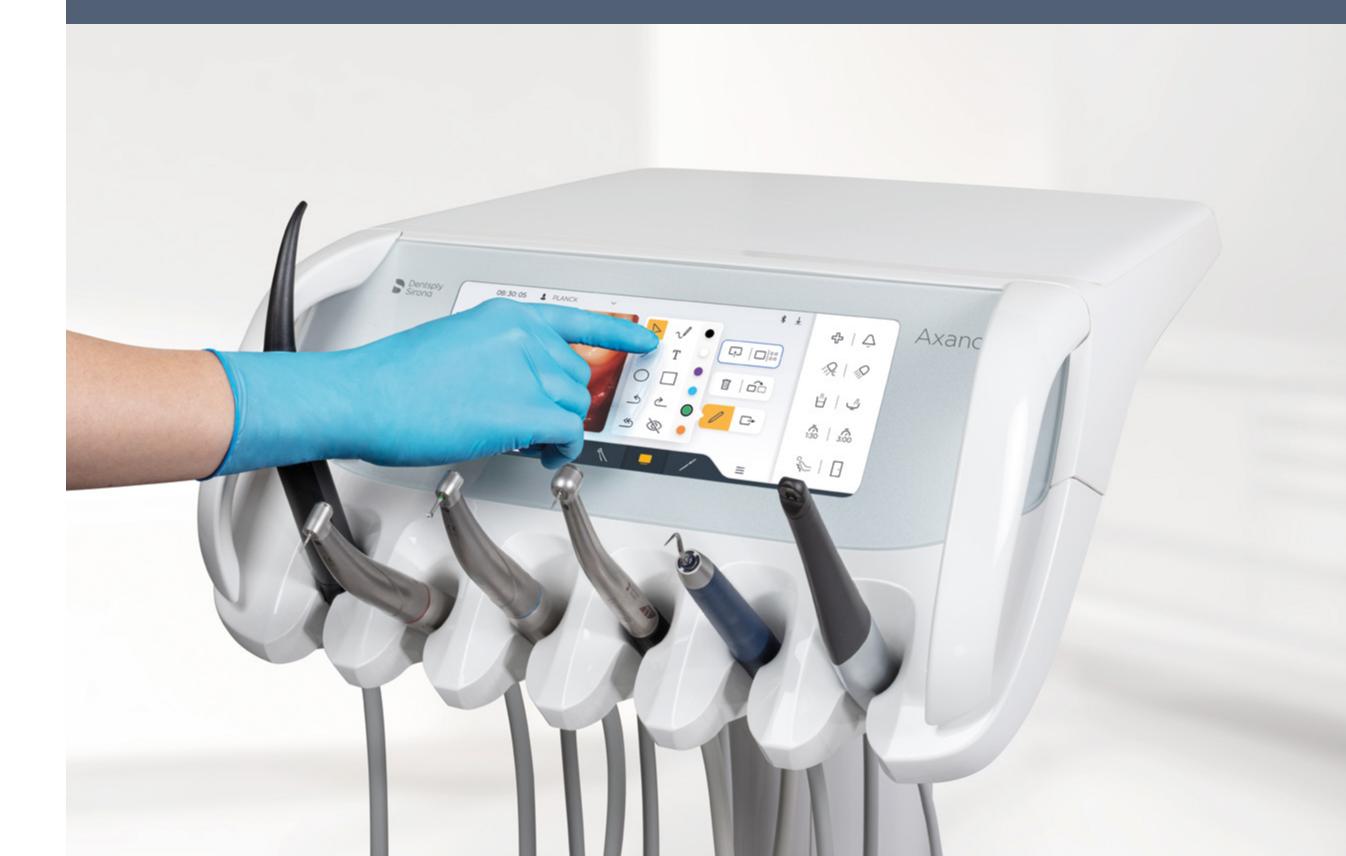

#### **Smart Touch individualization**

Axano Pure operates with an intuitive and user-friendly 10.3" touch display. The expansive user interface, valued for its customization options, significantly enhances user-friendliness. The addition of a foot control refines the treatment process, reinforcing simplicity and enhancing the user experience.

#### **Highlight: Smart Touch display**

- 10.3" touch display
- High degree of comfort
- User-friendly operation
- Customizable and intuitive

Highlights