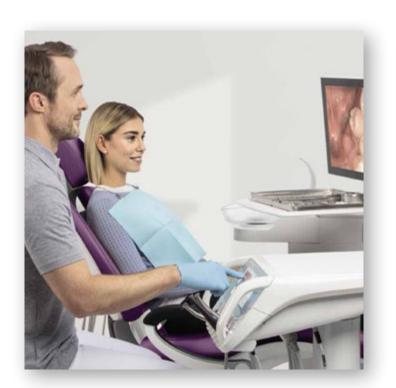

#### **Excellent relationships with patients**

Effective communication is crucial for building strong patient relationships. Axano is equipped with tools to enhance patient understanding and case acceptance, including a 22" Sivision monitor for chairside discussions of intraoral images, X-rays, or digital impressions. This facilitates a step-by-step walkthrough of the treatment, boosting patient comfort and confidence in the proposed plan.

#### Image processing

- Select and edit intraoral images on the Smart Touch user interface
- Mark images in color and add annotations for quick and accurate documentation of clinical findings
- Display various media from the media database directly on the dentist element