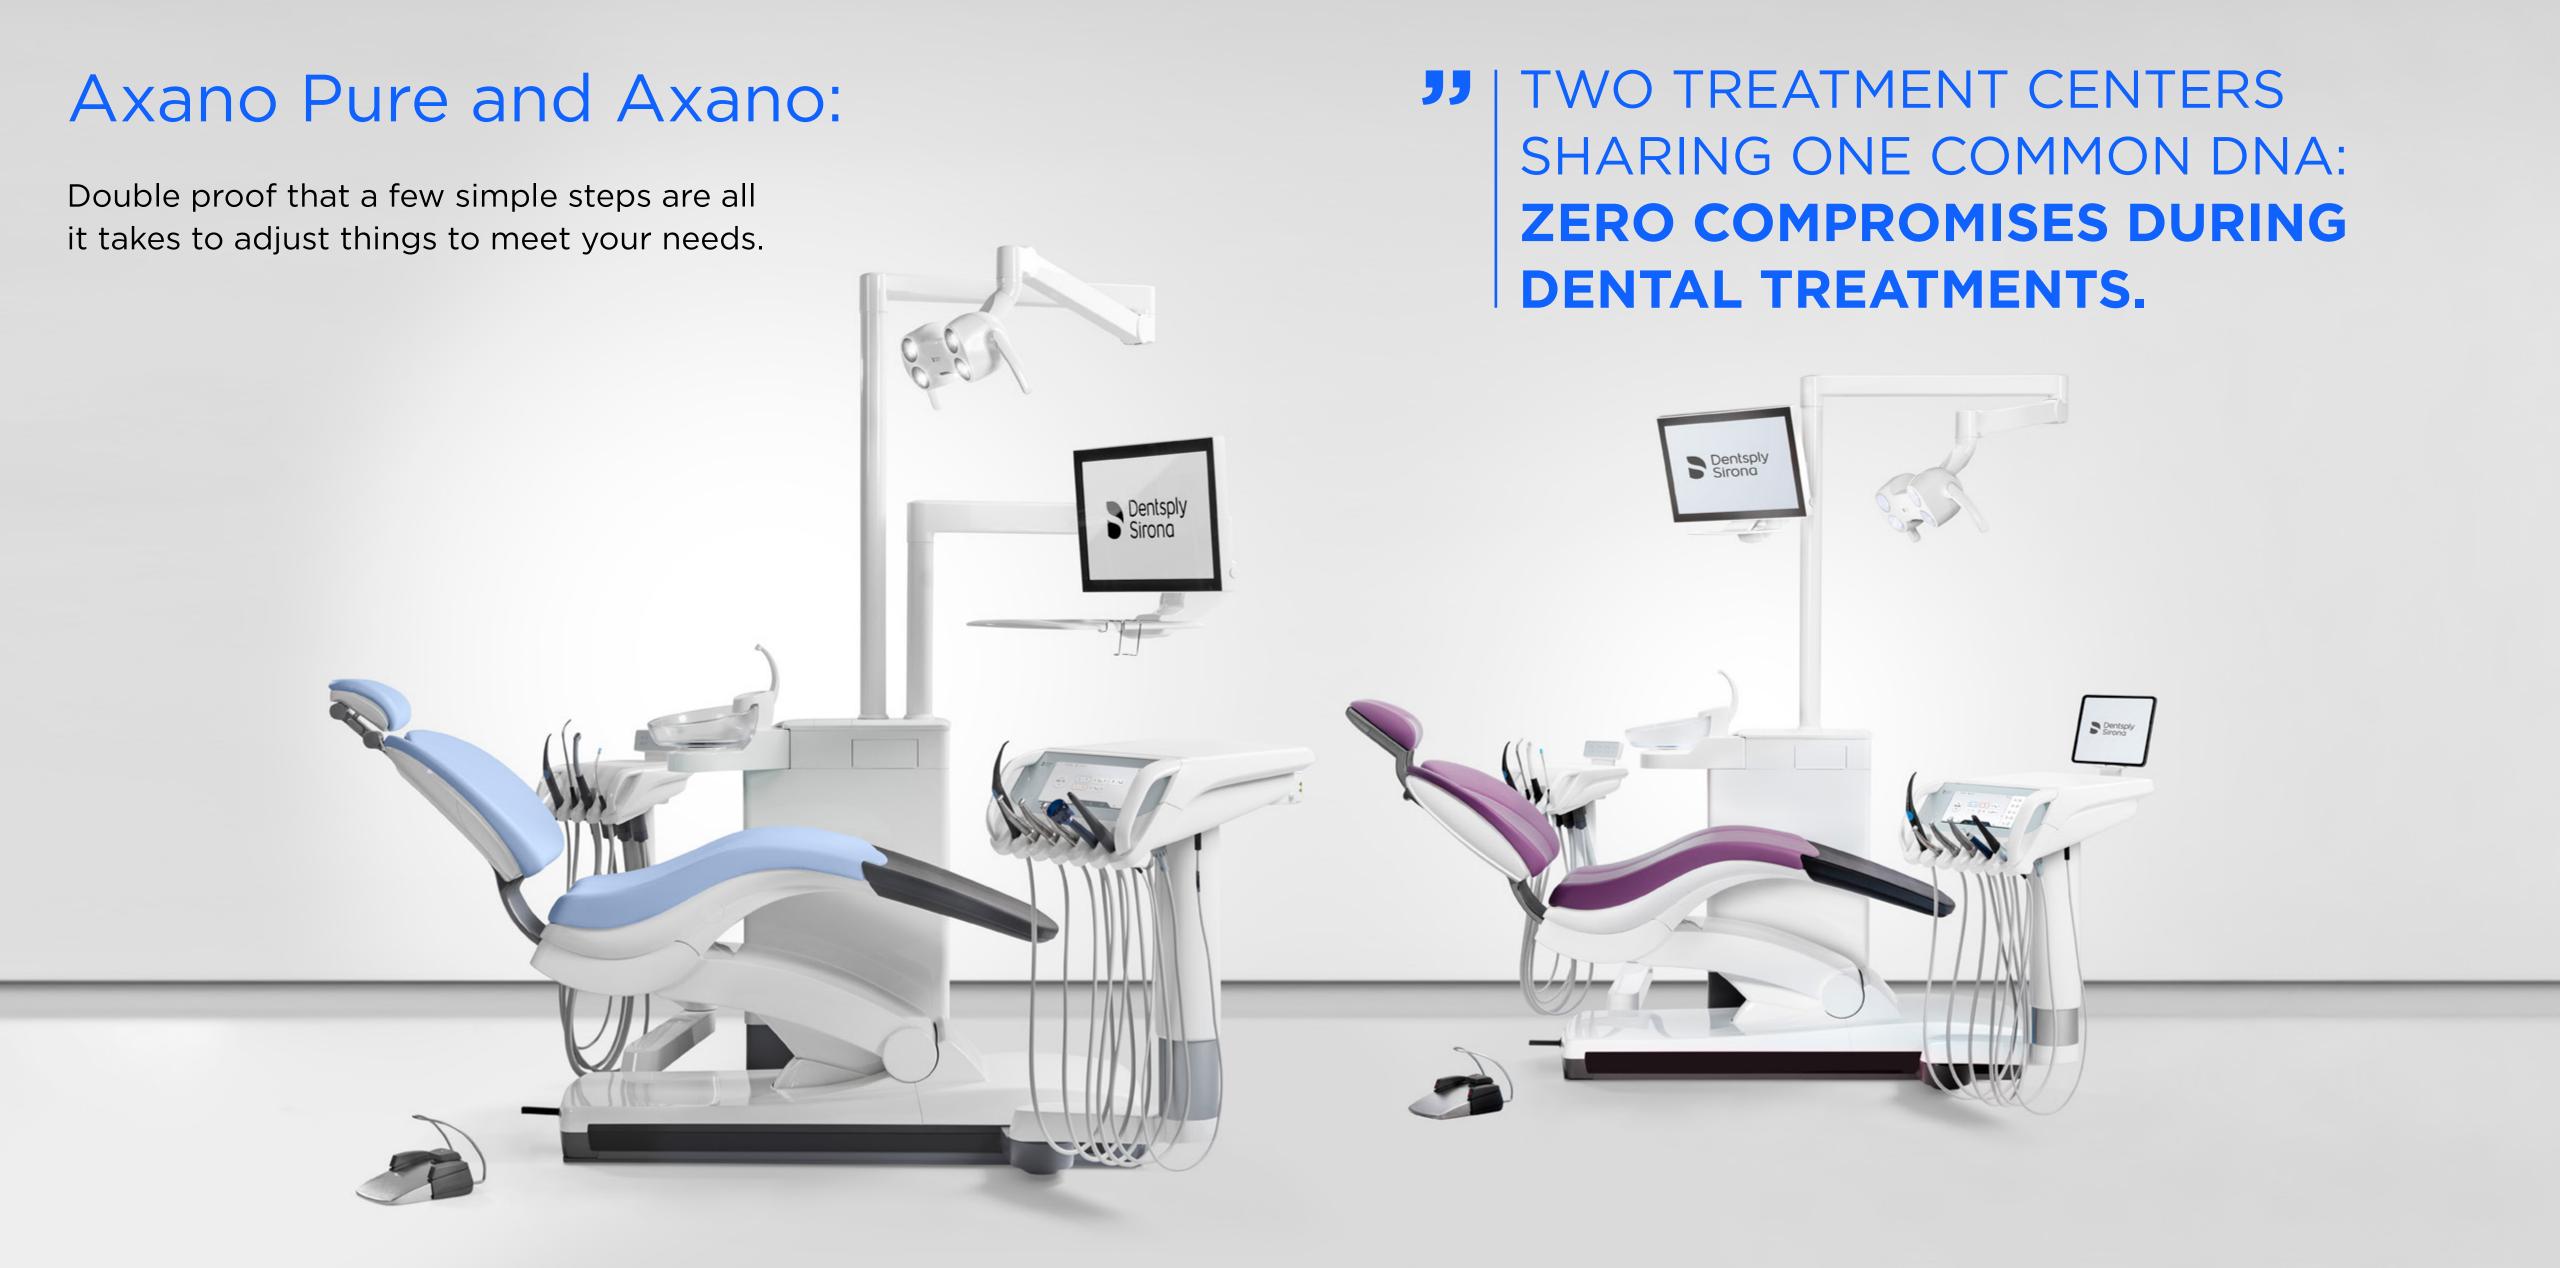

### Axano Pure vs. Axano

| Operating concept                                  | Axano Pure | Axano    |
|----------------------------------------------------|------------|----------|
| Motorized sliding track                            | _          | <b>✓</b> |
| Motorized height adjustment of the dentist element | -          | <b>✓</b> |
| Motorized headrest                                 | optional   | <b>✓</b> |
| Adjustable travel speed                            | _          | <b>✓</b> |

| Patient Chair    | Axano Pure                    | Axano    |
|------------------|-------------------------------|----------|
| Ambient Light    | -                             | <b>✓</b> |
| Lumbar function  | optional (with mot. headrest) | <b>✓</b> |
| Massage function | _                             | <b>✓</b> |

Packages & options

| Dentist element                  | Axano Pure                | Axano                     |
|----------------------------------|---------------------------|---------------------------|
| User interface                   | Smart Touch display 10.3" | Smart Touch display 10.3" |
| Instrument positions             | 6 + Implant               | 6 + Implant + Camera      |
| Additional implant motor         | optional                  | optional                  |
| Endodontics function             | <b>✓</b>                  | optional                  |
| 4th drive (for motor or turbine) | -                         | <b>✓</b>                  |

| Other                                      | Axano Pure                                        | Axano                                           |
|--------------------------------------------|---------------------------------------------------|-------------------------------------------------|
| Patient communication:<br>intraoral camera | optional, picture editing on UI,<br>SiroCam AF(+) | optional, picture editing on UI,<br>SiroCam AF+ |
| Motorized cuspidor                         | optional                                          | <b>✓</b>                                        |