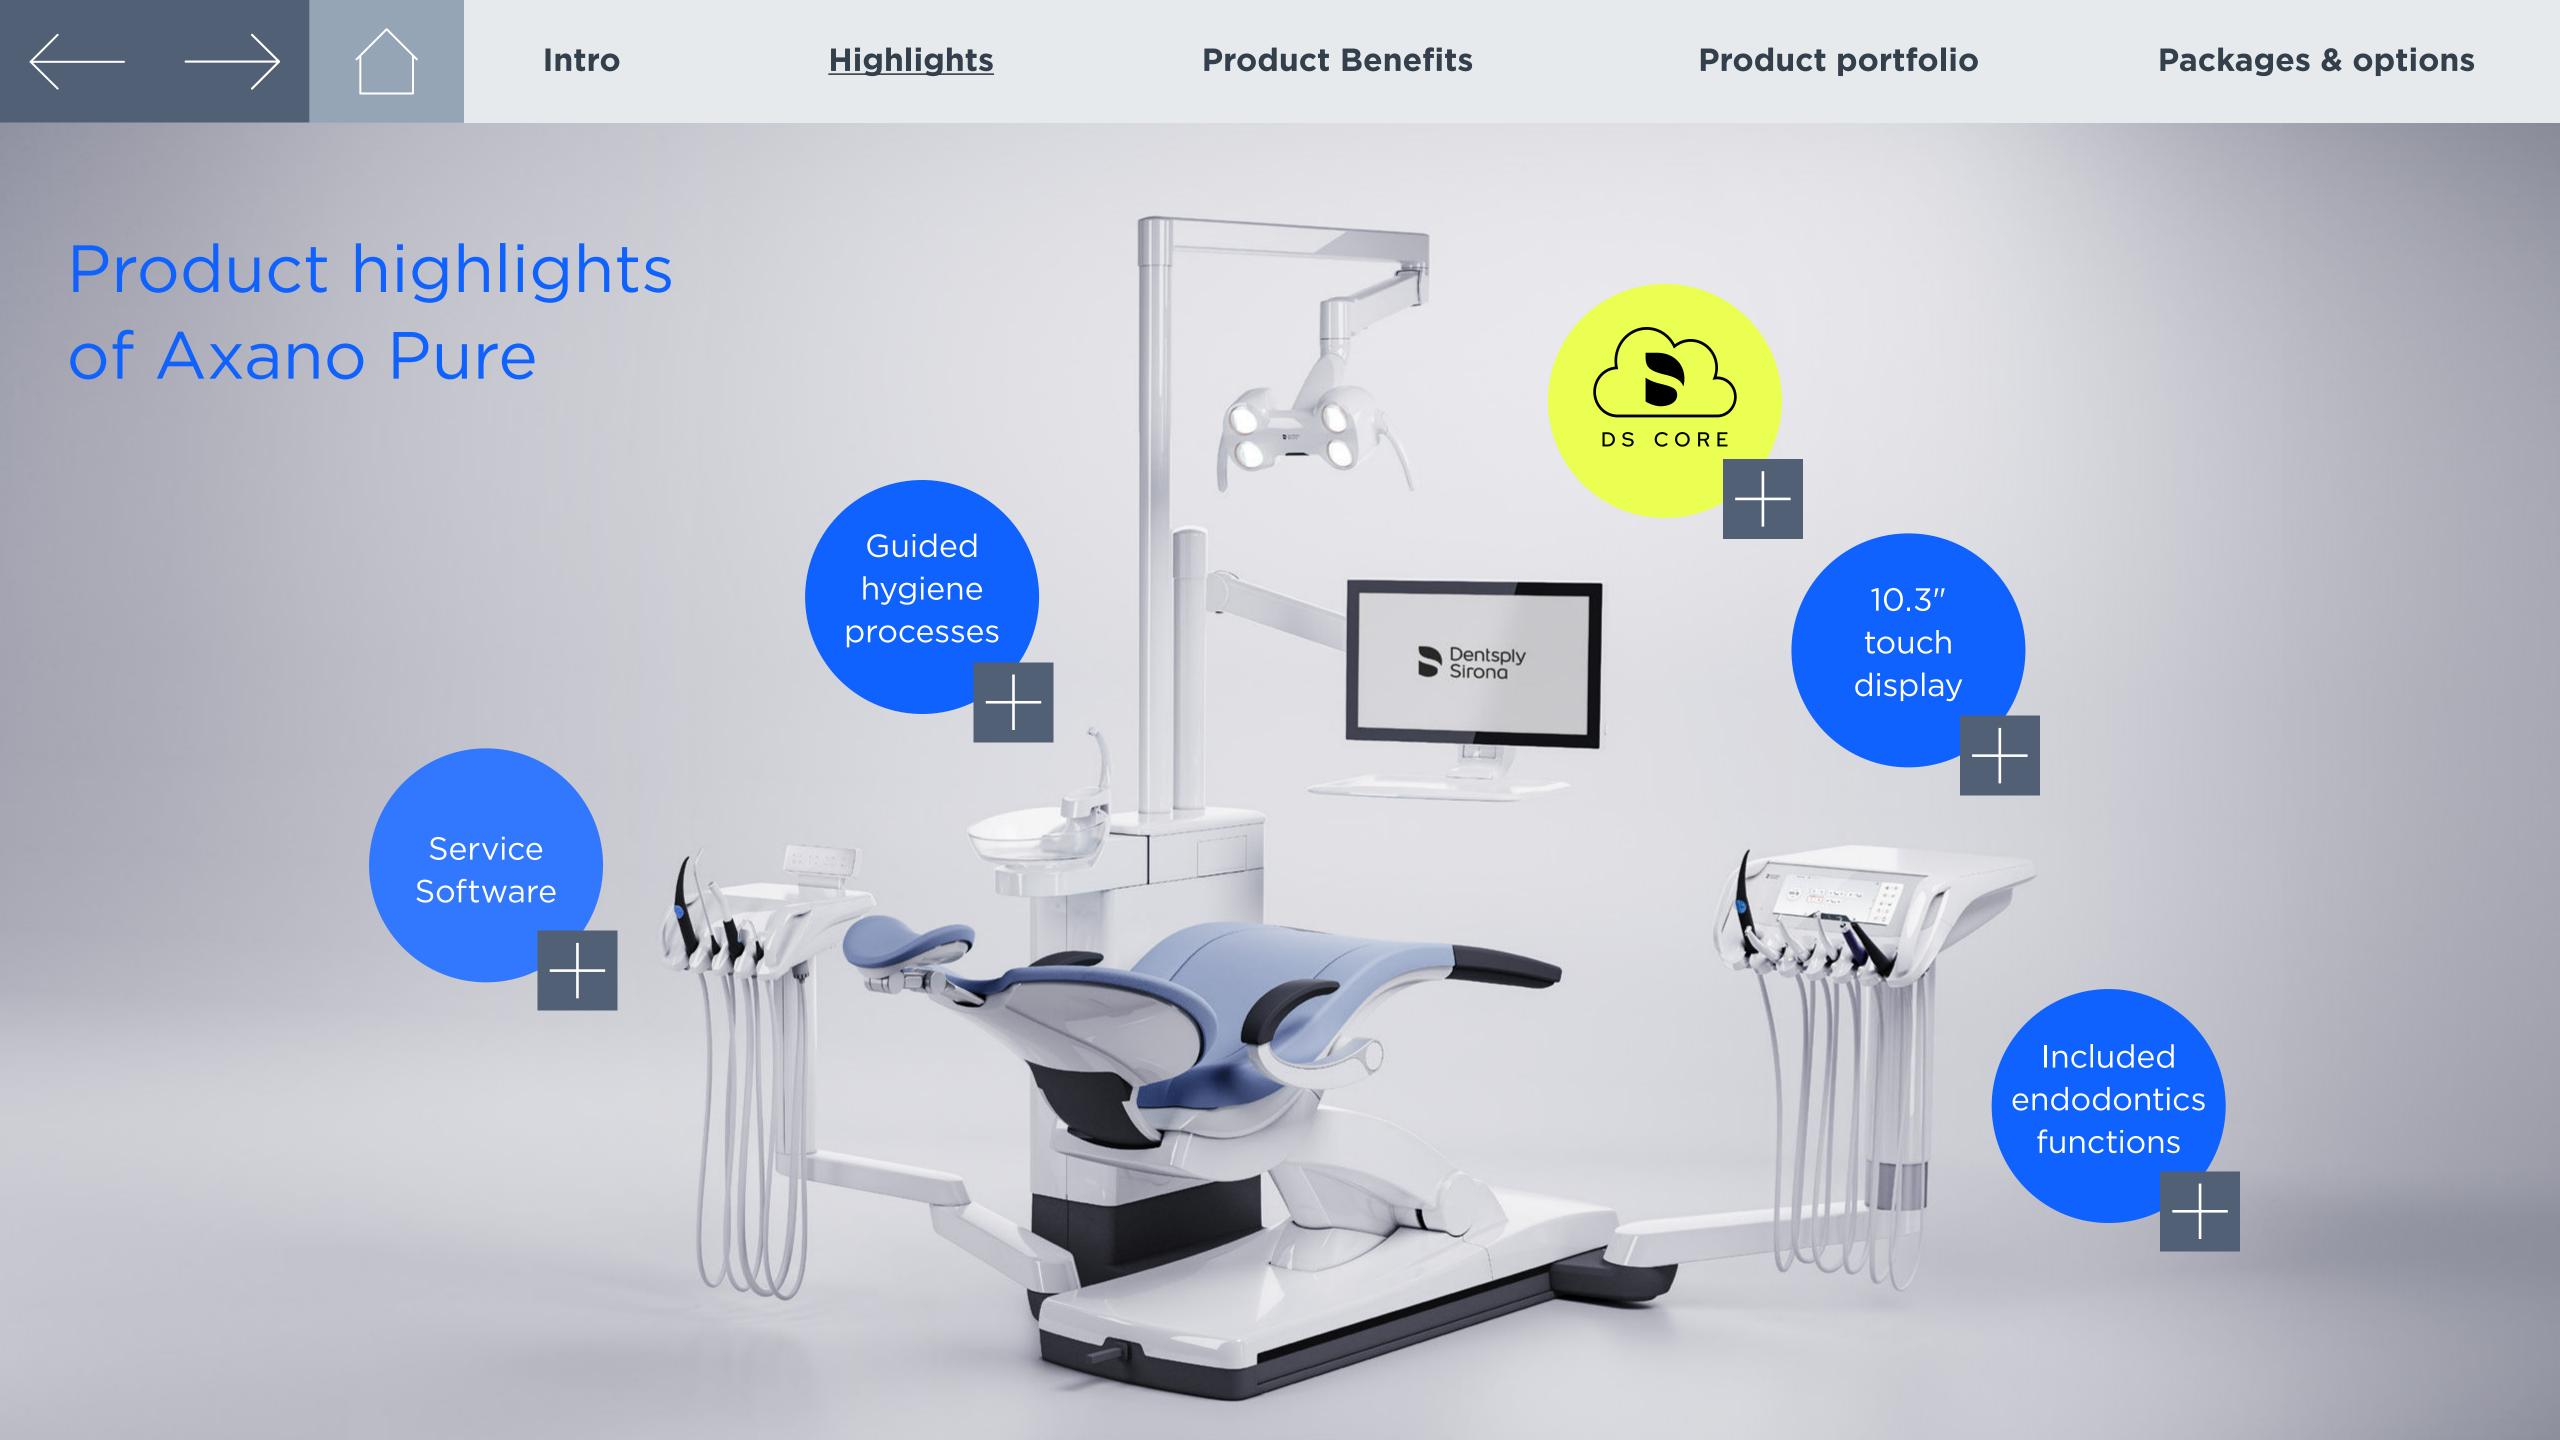

# Simply do more.

With Axano Pure, an intuitive technology finds its way into dentistry. No complicated learning is needed, and its workflows are easily adaptable to your needs.

- Operation & user interface
- Integrated therapy functions
- **Patient communication**
- **Service Software**
- Ergonomics & comfort
- **✓** Infection prevention
- **Design & colors**

### Operation & user interface

### Integrated therapy functions

### Service Software

### Ergonomics & comfort

Enhancing both ergonomics and comfort, Axano Pure incorporates a variety of features. Not only do these enable a healthy posture but they also enable efficient and precise automated workflows, saving time and preventing body stress.

### Infection prevention

High hygiene standards with minimal effort become the norm with Axano Pure. Everything is geared to the efficient performance of hygiene measures, from the smooth, easy-to-clean surfaces to detachable components and the integrated sanitization adapters.

### Design & colors

We focused our efforts to ensure that each of our units is built with high-quality artistry and is robust for exceptional durability to withstand years of daily use.

Additionally, you can choose from various upholstery colors. You can also select the comfortable soft Lounge upholstery to ensure excellent comfort for your patients.