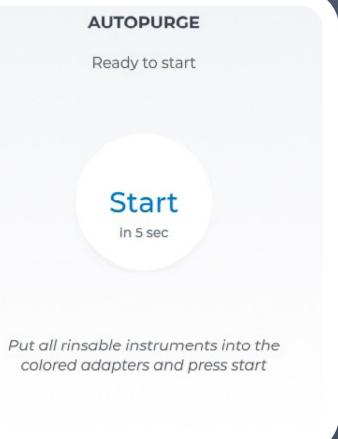

#### High level hygiene made easy

- Guided hygiene processes for regular flushing and monthly intensive disinfection
- Hygiene cockpit for tracking relevant hygiene measures
- Easy cleaning of instrument hoses via integrated disinfection device
- Removable connectors for easy suction hose cleaning
- Detachable parts which are sterilizable and/or thermodisinfectable to increase protection against cross-contamination