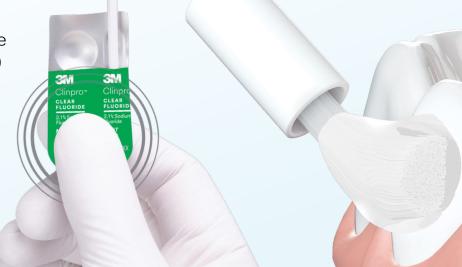

## Fast and easy application.

The unique L-Pop delivery system provides an improved professional experience as well.

- The mean ease of application score for Clinpro Clear Fluoride Treatment was 97.2 out of 100
- In a clinical study, 100% of hygienists said that most users would learn to use Clinpro Clear Fluoride Treatment quickly

Just press... and go.

Source: Internal data on file.