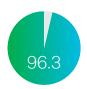

### Patient ratings:

Appearance on teeth

Patients rated 3M™ Clinpro™ Clear Fluoride Treatment **96.3 out of 100** in appearance on their teeth.

Smooth and slick mouthfeel

**93.8% of patients** judged Clinpro Clear Fluoride Treatment to have a **smooth and slick mouthfeel.** 