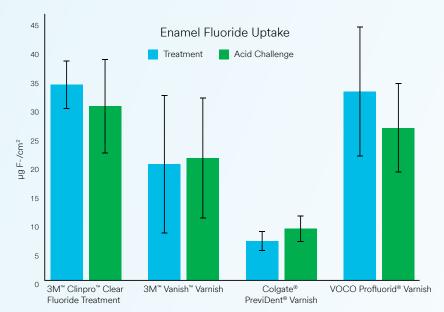

Suction-line friendly formula

With soluble fluoride ions immediately available to deposit on the tooth, 3M™ Clinpro™ Clear Fluoride Treatment is a 2.1% sodium fluoride solution that provides similar fluoride uptake as a traditional 5% varnish.

Clinpro<sup>1</sup>

After treatment and after acid challenge, the enamel fluoride uptake (EFU) of 3M™ Clinpro™ Clear Fluoride Treatment is statistically not different from products tested.

Source: Internal data on file.