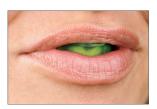

#### 5743 - UltraEZ Mini Tray Combo 4pk 4 x Each upper/lower trays

4. Remove colored outer tray, leaving the white inner tray on teeth. Repeat the process for the lower tray.

5721 - UltraEZ Tray Combo 10pk 10 x Each upper/lower trays