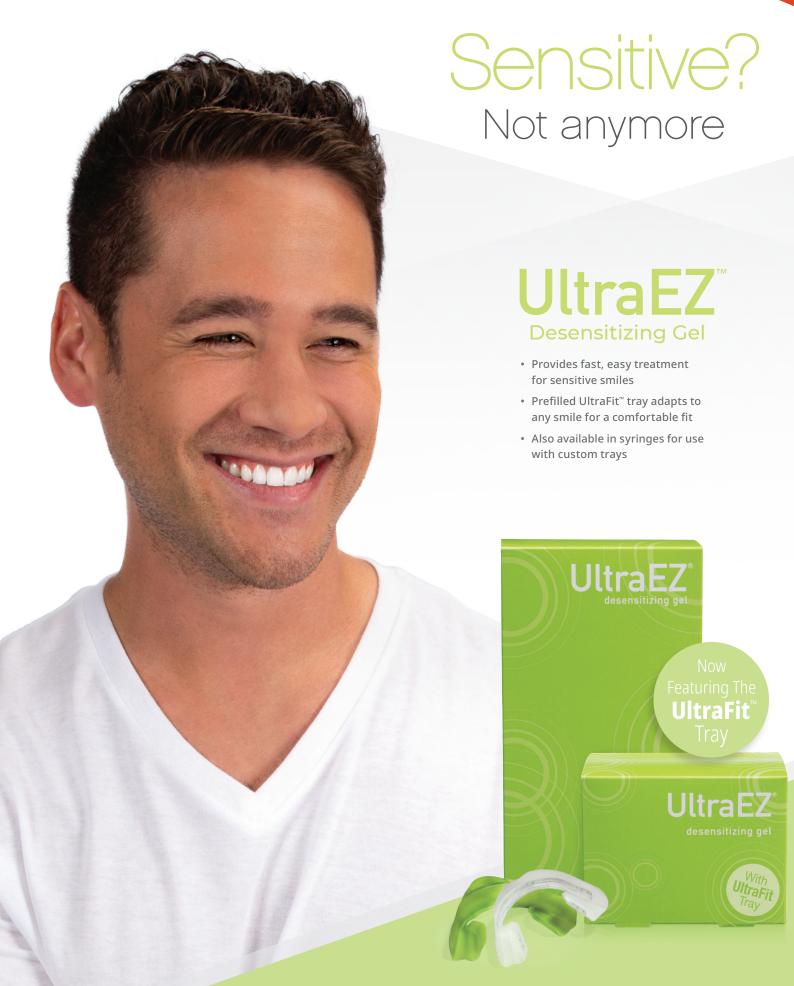

# **UltraEZ**

### **Additional features of UltraEZ** desensitizing gel

- · Quickly treats sensitivity caused by tooth whitening, abrasion, root exposure, and thermal or chemical changes
- · Can be used before and after whitening treatments to dramatically reduce sensitivity