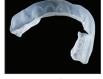

## Instructions

1. Remove product from packaging.

- "U" Upper tray
- "L" Lower tray

Before wearing UltraFit UltraFit tray after just tray in the mouth 10 minutes in the mouth

2. Position upper tray on teeth.