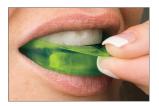

3. Bite firmly, then suck on tray for 2 seconds.

#### 5743 - UltraEZ Mini Tray Combo 4pk 4 x Each upper/lower trays

4. Remove colored outer tray, leaving the white inner tray on teeth. Repeat the process for the lower tray.

5721 - UltraEZ Tray Combo 10pk 10 x Each upper/lower trays