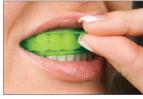

## Instructions

1. Remove product from packaging.

- "U" Upper tray
- "L" Lower tray

Before wearing UltraFit UltraFit tray after just tray in the mouth 10 minutes in the mouth

2. Position upper tray on teeth.

3. Bite firmly, then suck on tray for 2 seconds.