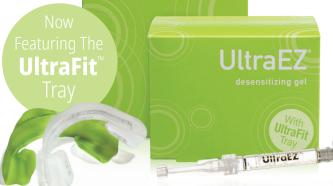

#### 5743 - UltraEZ Mini Tray Combo 4pk 4 x Each upper/lower trays

4. Remove colored outer tray, leaving the white inner tray on teeth. Repeat the process for the lower tray.

5721 - UltraEZ Tray Combo 10pk 10 x Each upper/lower trays