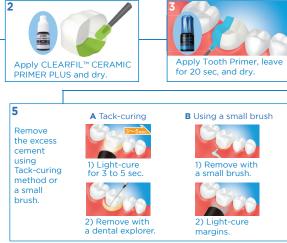

# **SIMPLE** FOR PROSTHETIC:

CLEARFIL™ CERAMIC PRIMER PLUS contains the original MDP adhesive monomer & -MPS silane monomer, which bonds to all silica-based ceramics (including lithium disilicate), zirconia, composites & metals.