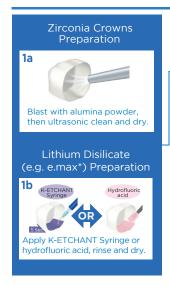

# BASIC PROCEDURE FOR ZIRCONIA & LITHIUM DISILICATE (E.MAX\*) RESTORATIONS

(Opaque shade is used for method B)

Dispense cement and

place the crown.

The opaque shade is self-cure only.