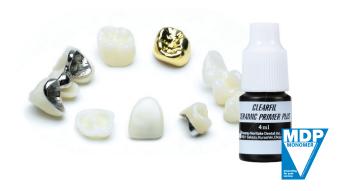

# **SIMPLE** FOR PROSTHETIC:

CLEARFIL™ CERAMIC PRIMER PLUS contains the original MDP adhesive monomer & -MPS silane monomer, which bonds to all silica-based ceramics (including lithium disilicate), zirconia, composites & metals.