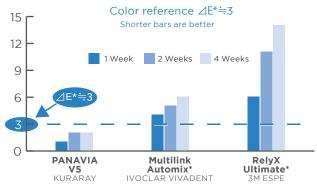

#### **ESTHETIC:** AMINE-FREE<sup>1</sup> COLOR STABILITY

Any color change that is less than  $\triangle E^* = 3$  cannot be detected by the naked eye. The results indicate that at each time period, the PANAVIA<sup>TM</sup> V5 did not have any detectable change in color.