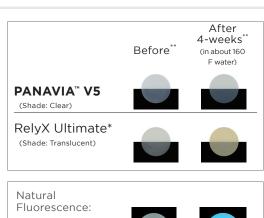

#### **ESTHETIC:** FOR PREDICTABLE RESULTS:

PANAVIA™ V5 pastes are available in 5 amine-free1, color-stable shades with fluoride-release, natural fluorescence & virtually no post-cure color change. These benefits provide clinicians with consistent, predictable, stable long-term esthetics.

#### **ESTHETIC:** AMINE-FREE<sup>1</sup> COLOR STABILITY

Any color change that is less than  $\triangle E^* = 3$  cannot be detected by the naked eye. The results indicate that at each time period, the PANAVIA<sup>TM</sup> V5 did not have any detectable change in color.