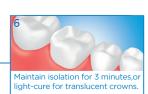

# BASIC PROCEDURE FOR ZIRCONIA & LITHIUM DISILICATE (E.MAX\*) RESTORATIONS

(Opaque shade is used for method B)

Dispense cement and

place the crown.

The opaque shade is self-cure only.