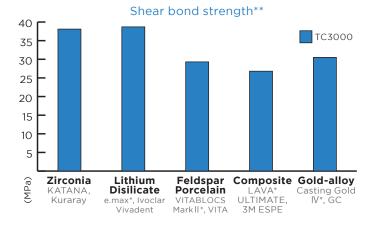

# **SIMPLE** FOR PROSTHETIC:

CLEARFIL™ CERAMIC PRIMER PLUS contains the original MDP adhesive monomer & -MPS silane monomer, which bonds to all silica-based ceramics (including lithium disilicate), zirconia, composites & metals.