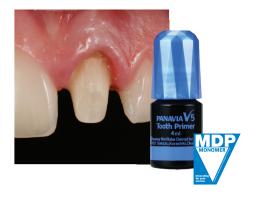

## **SIMPLE** FOR TOOTH STRUCTURE:

Multiple research studies have indicated that many dual-cure resin cements require light-curing to provide acceptable bond strengths. The PANAVIA™ V5 Tooth Primer (MDP-Based) with new catalysts solves this challenge and provides exceptionally high bond strengths for all tooth structures in the self-cure mode.