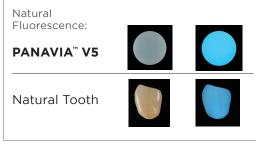

#### **ESTHETIC:** FOR PREDICTABLE RESULTS:

PANAVIA™ V5 pastes are available in 5 amine-free1, color-stable shades with fluoride-release, natural fluorescence & virtually no post-cure color change. These benefits provide clinicians with consistent, predictable, stable long-term esthetics.

#### **ESTHETIC:** AMINE-FREE<sup>1</sup> COLOR STABILITY

Any color change that is less than  $\triangle E^* = 3$  cannot be detected by the naked eye. The results indicate that at each time period, the PANAVIA<sup>TM</sup> V5 did not have any detectable change in color.